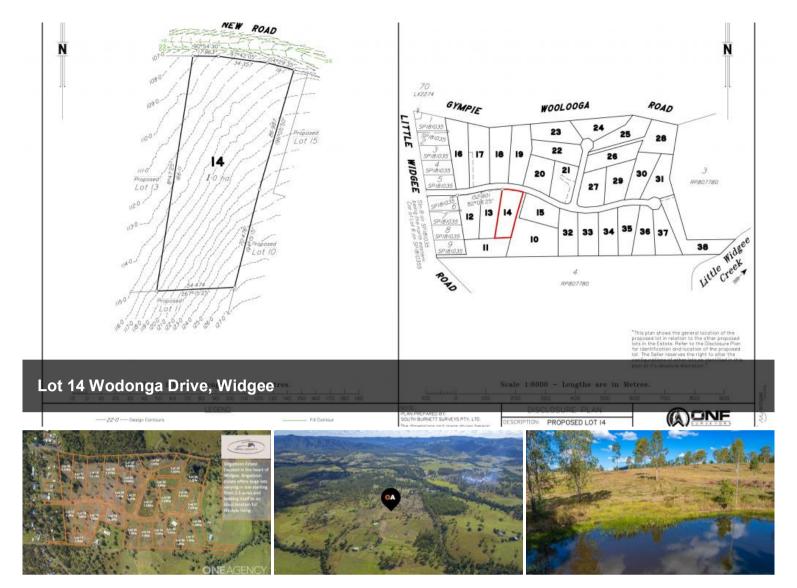

## LOT 14 - WODONGA DRIVE, BRIGADOON ESTATE, WIDGEE

Named for the property that it was built on Brigadoon Estate describes itself perfectly: Brigadoon meaning a place that is idyllic, unaffected by time, or remote from reality. Located in the heart of Widgee, Brigadoon Estate offers large lots varying in size starting from 2.5 acres and lending itself to an ideal location for lifestyle living.

□ 1.00 ha

Price \$285,000
Property Type Residential
Property ID 593
Land Area 1.00 ha