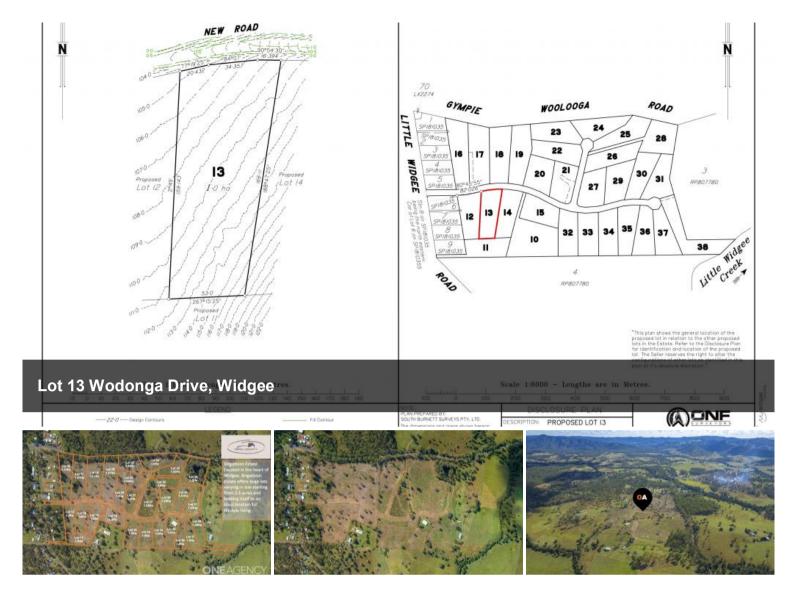

## LOT 13 - WODONGA DRIVE, BRIGADOON ESTATE, WIDGEE

Named for the property that it was built on Brigadoon Estate describes itself perfectly: Brigadoon meaning a place that is idyllic, unaffected by time, or remote from reality. Located in the heart of Widgee, Brigadoon Estate offers large lots varying in size starting from 2.5 acres and lending itself to an ideal location for lifestyle living.