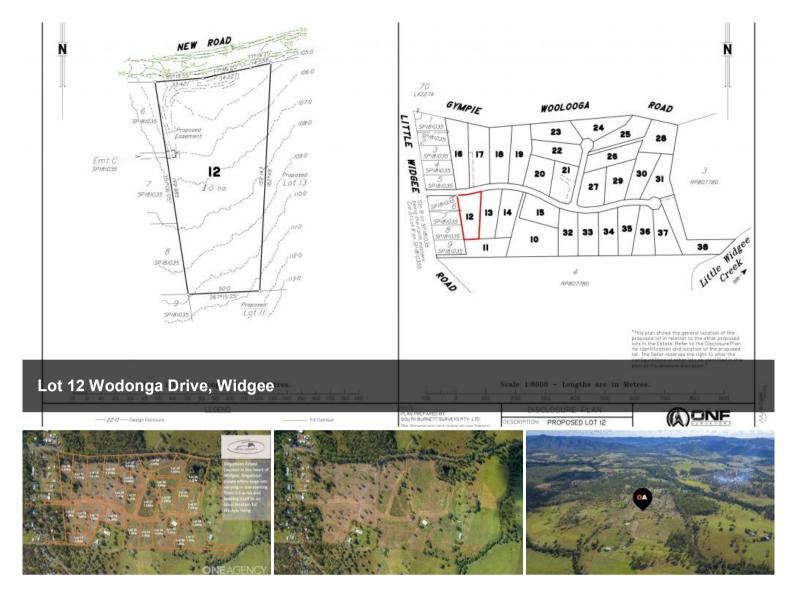

## LOT 12 - WODONGA DRIVE, BRIGADOON ESTATE, WIDGEE

Named for the property that it was built on Brigadoon Estate describes itself perfectly: Brigadoon meaning a place that is idyllic, unaffected by time, or remote from reality. Located in the heart of Widgee, Brigadoon Estate offers large lots varying in size starting from 2.5 acres and lending itself to an ideal location for lifestyle living.

□ 1.00 ha

Price \$280,000
Property Type Residential
Property ID 590
Land Area 1.00 ha