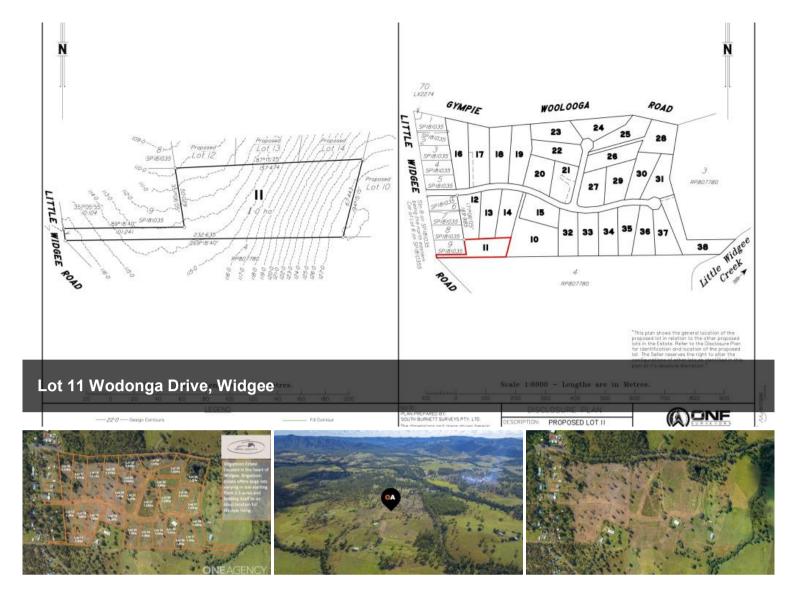

LOT 11 - WODONGA DRIVE, BRIGADOON ESTATE, WIDGEE

Named for the property that it was built on Brigadoon Estate describes itself perfectly: Brigadoon meaning a place that is idyllic, unaffected by time, or remote from reality. Located in the heart of Widgee, Brigadoon Estate offers large lots varying in size starting from 2.5 acres and lending itself to an ideal location for lifestyle living.