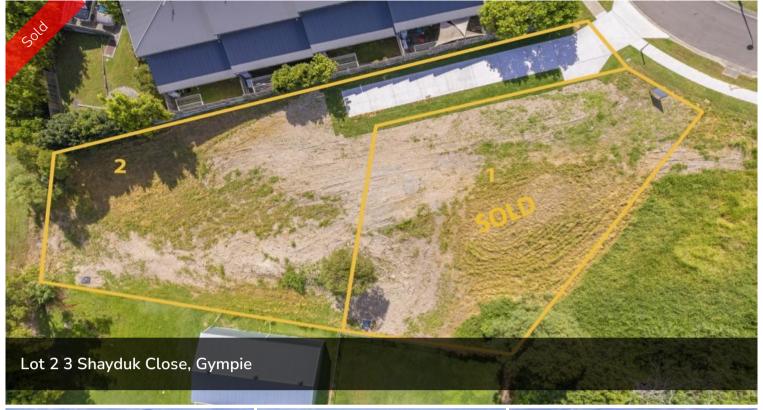

## TWO TITLED BLOCKS READY TO GO!

One Agency Gympie presents Lots 1 and 2, 3 Shayduk Close, Gympie. Both blocks are titled and ready to go! Each lot is elevated with North facing views. Located in Gympie these blocks have town water and services and offer views over looking the Gympie Region.

□ 960 m2

Price SOLD for \$190,000
Property TypeResidential

Property ID 586 Land Area 960 m2