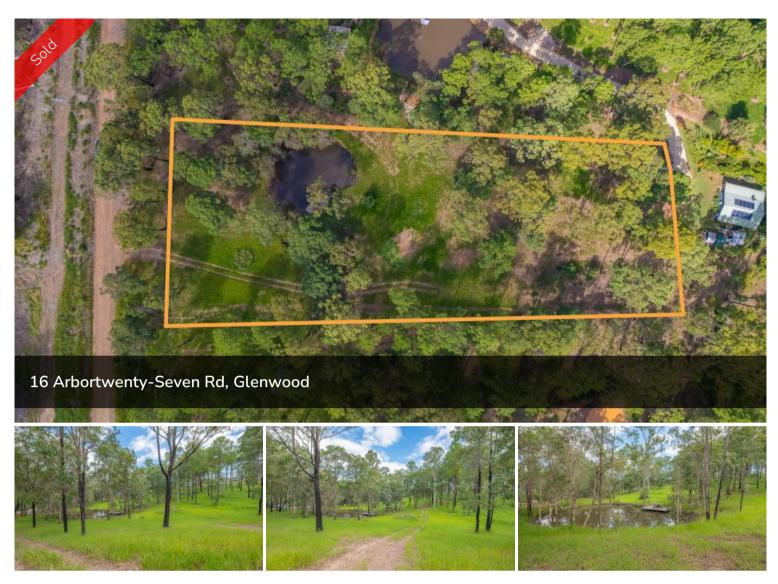

## TITLED AND READY TO BUILD!

This 6506m2 gently undulating block located in the town of Glenwood is the perfect opportunity to buy land and build your dream. Glenwood is a close-knit community located 30 minutes North of Gympie and 35 minutes from Maryborough. The town has holds local shops, school, petrol station, chemist and bus transport.

Natural partially cleared bushland

Dam

Abundant wildlife

Rural residential

Two pads cut in for shed or house at back of block

Power to the block

#### 🗔 6,506 m2

PriceSOLD for \$225,000Property TypeResidentialProperty ID584Land Area6,506 m2