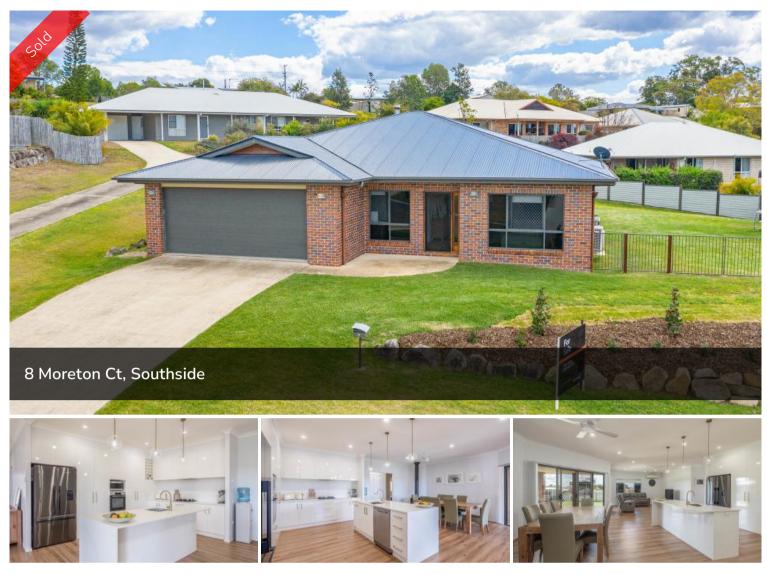

## HUGE FAMILY HOME. HUGE BLOCK. AMAZING VIEWS

Immaculately kept inside and out this generous sized 4 bedroom, 2 living area plus a study, 2.7m high ceilings newly renovated home will not last long. Located in Southside close to all amenities this property stands out from your standard home. The kitchen has just been newly renovated to an above average spec and is absolutely stunning. This family home and is just waiting for you to move into and enjoy.

\* A solid brick home elevated with views in the highly sought after Willow Grove Estate.

\* The open plan living, dining and kitchen with wood look floors, a wood burner and doors to the al fresco and large level backyard beyond.

\* The kitchen has stainless steel appliances with a gas cooktop, stone benchtops, breakfast bar, and a massive walk in pantry.

\* The front of the home boasts a large media room with carpet and opposite that is a study.

\* Master bedroom has a walk in robe, split system air conditioner and an ensuite with a double shower.

\* The other 3 bedrooms are large with built in robes and ceiling fans.

\* The main bathroom has a separate toilet and a bath and shower.

\* ThIs home has security screens and tinted windows throughout.

\* There is a large covered al fresco entertainment area with doors leading to both the master bedroom on one side and the living area in the other.

## 🛏 4 🔊 2 🛱 2 🗔 1,087 m2

PriceSOLD for \$710,000Property TypeResidentialProperty ID580Land Area1,087 m2

## OFFICE DETAILS

One Agency Gympie 0438 864 158

\* The backyard is large and fully fenced with colorbond fencing and has a side access gate.

Don't miss out on the chance to become part of the fantastic and closeknit community. Get in touch and arrange an inspection with Pete today!