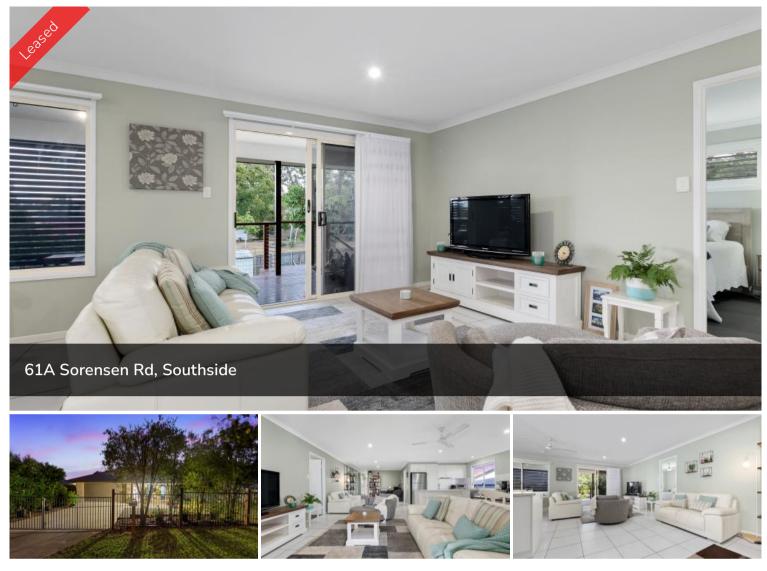

#### Home:

\* Open plan living, dining and kitchen area in modern contemporary colours walking out to a large covered deck with views and access to the garden.

\* Kitchen has stainless steel appliances, dishwasher and a breakfast bar.
\* Open plan living dining is spacious with a ceiling fan and a split system air conditioner.