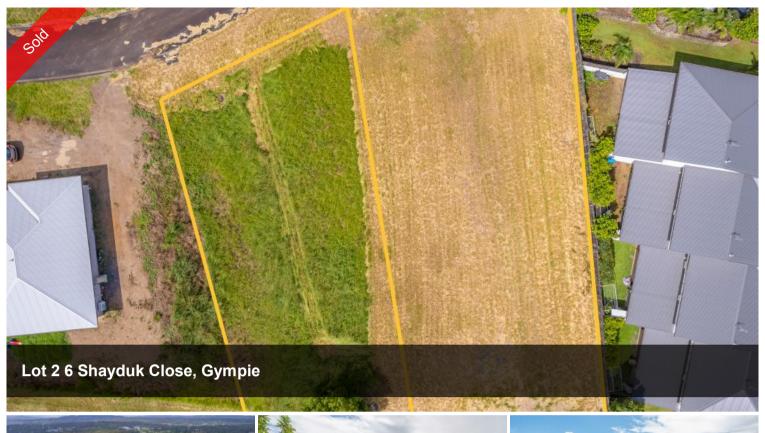

## TWO TITLED BLOCKS READY TO GO!

One Agency Gympie presents Lots 1 and 2, 6 Shayduk Close, Gympie. Both blocks are titled and ready to go! Each lot is 680m2 and elevated with North facing views. Located in Gympie these blocks have town water and services and offer views over looking the Gympie Region.

「☐ 680 m2

**Price** SOLD for \$240,000

**Property Type** Residential

Property ID 573 Land Area 680 m2