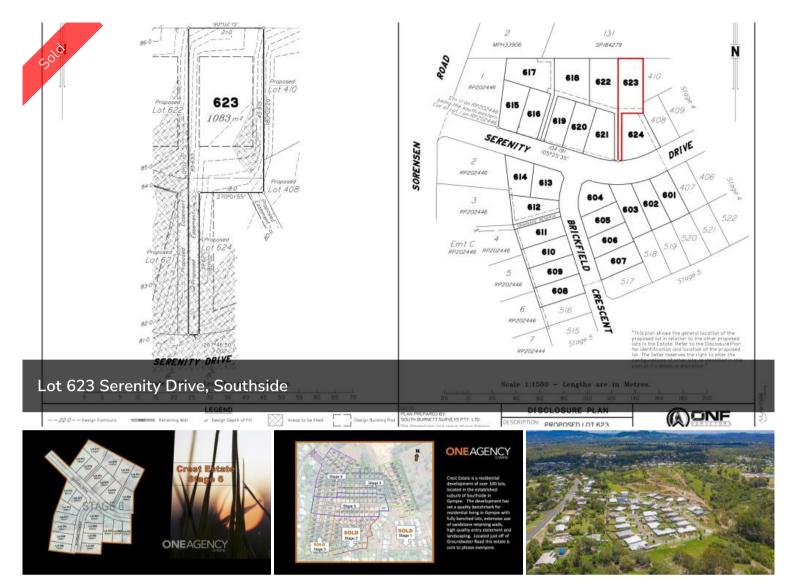

## LOT 623 SERENITY DRIVE, CREST ESTATE, SOUTHSIDE

Crest Estate is a residential development of over 100 lots, located in the established suburb of Southside in Gympie – via Sunshine Coast, South East Queensland. The development has set a quality benchmark for residential living in Gympie with fully benched lots, extensive use of sandstone retaining walls, high quality entry statement and landscaping. Crest Estate, a new subdivision is setting the benchmark for urban living standards and development in Gympie. The welcome mat awaits homemakers and astute investors wishing to live the dream. Located in the established and quality suburb of Southside, Crest Estate is a boutique residential infill estate – located only minutes to nearby shopping, schools and the CBD. Crest Estate has been designed to capture and maximise the natural landform, views and the prevailing breezes. In order to enhance your quality of lifestyle and investment, an easy to use set of covenant conditions has been thoughtfully considered to ensure quality homes will be built to a high standard.

## 🗔 1,083 m2

PriceSOLD for \$265,000Property TypeResidentialProperty ID571Land Area1,083 m2