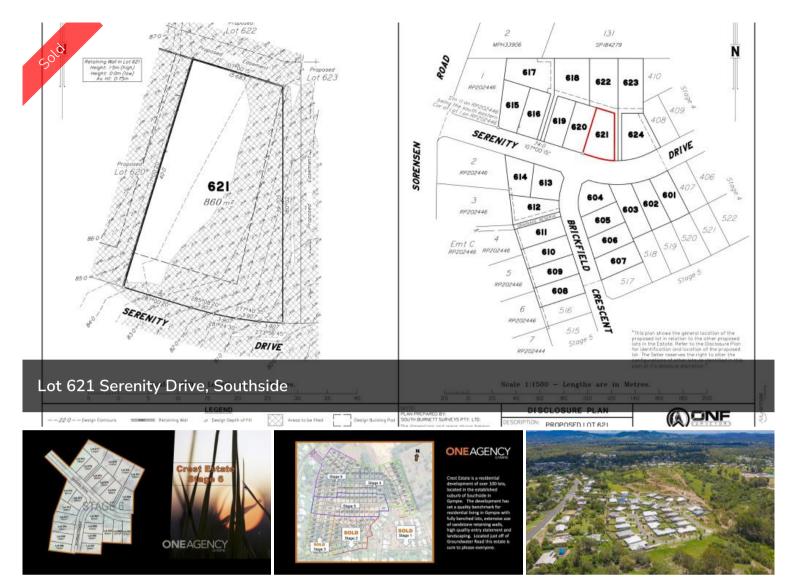

## LOT 621 SERENITY DRIVE, CREST ESTATE, SOUTHSIDE

Crest Estate is a residential development of over 100 lots, located in the established suburb of Southside in Gympie – via Sunshine Coast, South East Queensland. The development has set a quality benchmark for residential living in Gympie with fully benched lots, extensive use of sandstone retaining walls, high quality entry statement and landscaping. Crest Estate, a new subdivision is setting the benchmark for urban living standards and development in Gympie. The welcome mat awaits homemakers and astute investors wishing to live the dream. Located in the established and quality suburb of Southside, Crest Estate is a boutique residential infill estate – located only minutes to nearby shopping, schools and the CBD. Crest Estate has been designed to capture and maximise the natural landform, views and the prevailing breezes. In order to enhance your quality of lifestyle and investment, an easy to use set of covenant conditions has been thoughtfully considered to ensure quality homes will be built to a high standard.

## 🗔 860 m2

PriceSOLD for \$255,000Property TypeResidentialProperty ID569Land Area860 m2