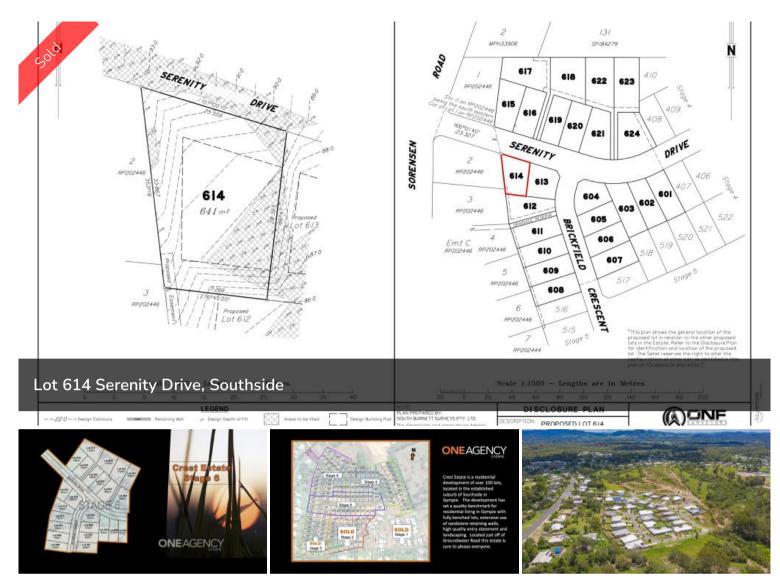

## LOT 614 SERENITY DRIVE, CREST ESTATE, SOUTHSIDE

Crest Estate is a residential development of over 100 lots, located in the established suburb of Southside in Gympie – via Sunshine Coast, South East Queensland. The development has set a quality benchmark for residential living in Gympie with fully benched lots, extensive use of sandstone retaining walls, high quality entry statement and landscaping. Crest Estate, a new subdivision is setting the benchmark for urban living standards and development in Gympie. The welcome mat awaits homemakers and astute investors wishing to live the dream. Located in the established and quality suburb of Southside, Crest Estate is a boutique residential infill estate – located only minutes to nearby shopping, schools and the CBD. Crest Estate has been designed to capture and maximise the natural landform, views and the prevailing breezes. In order to enhance your quality of lifestyle and investment, an easy to use set of covenant conditions has been thoughtfully considered to ensure quality homes will be built to a high standard.

🗔 641 m2

PriceSOLD for \$275,000Property TypeResidentialProperty ID562Land Area641 m2