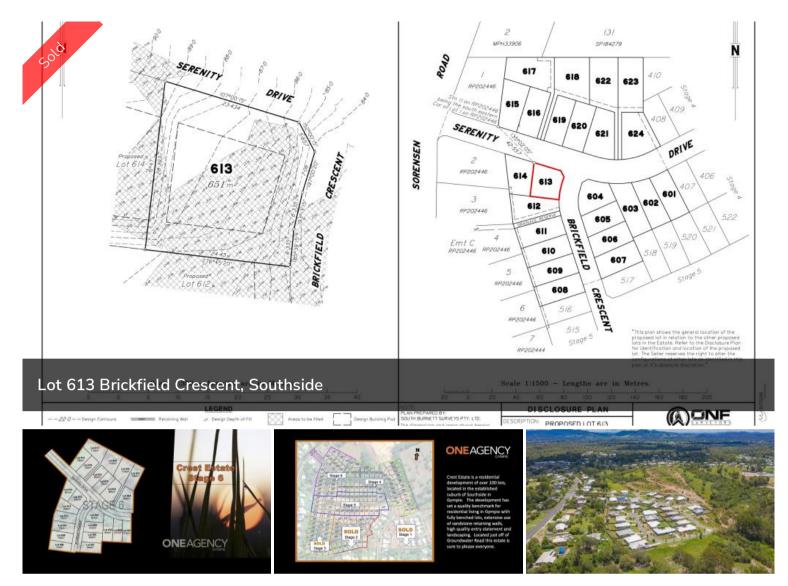

## LOT 613 BRICKFIELD CRESCENT, CREST ESTATE, SOUTHSIDE

Crest Estate is a residential development of over 100 lots, located in the established suburb of Southside in Gympie – via Sunshine Coast, South East Queensland. The development has set a quality benchmark for residential living in Gympie with fully benched lots, extensive use of sandstone retaining walls, high quality entry statement and landscaping. Crest Estate, a new subdivision is setting the benchmark for urban living standards and development in Gympie. The welcome mat awaits homemakers and astute investors wishing to live the dream. Located in the established and quality suburb of Southside, Crest Estate is a boutique residential infill estate – located only minutes to nearby shopping, schools and the CBD. Crest Estate has been designed to capture and maximise the natural landform, views and the prevailing breezes. In order to enhance your quality of lifestyle and investment, an easy to use set of covenant conditions has been thoughtfully considered to ensure quality homes will be built to a high standard.

🗔 651 m2

PriceSOLD for \$260,000Property TypeResidentialProperty ID561Land Area651 m2