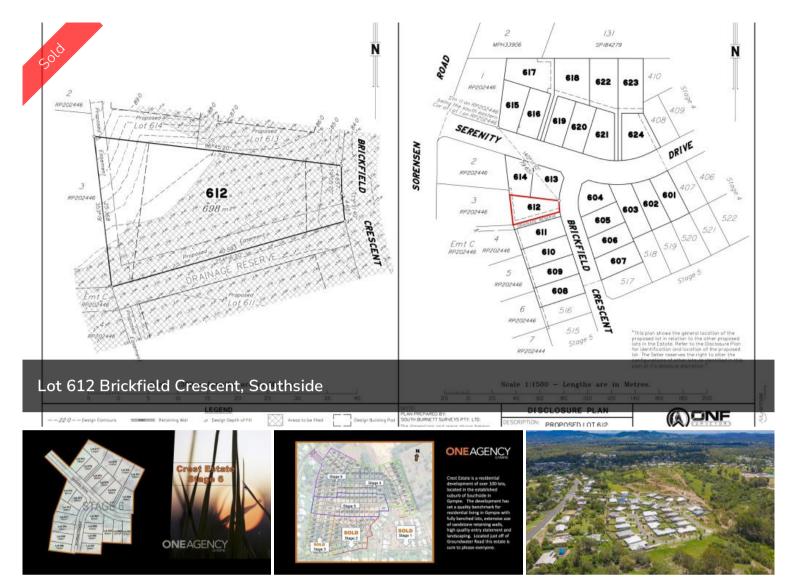

## LOT 612 BRICKFIELD CRESCENT, CREST ESTATE, SOUTHSIDE

Crest Estate is a residential development of over 100 lots, located in the established suburb of Southside in Gympie – via Sunshine Coast, South East Queensland. The development has set a quality benchmark for residential living in Gympie with fully benched lots, extensive use of sandstone retaining walls, high quality entry statement and landscaping. Crest Estate, a new subdivision is setting the benchmark for urban living standards and development in Gympie. The welcome mat awaits homemakers and astute investors wishing to live the dream. Located in the established and quality suburb of Southside, Crest Estate is a boutique residential infill estate – located only minutes to nearby shopping, schools and the CBD. Crest Estate has been designed to capture and maximise the natural landform, views and the prevailing breezes. In order to enhance your quality of lifestyle and investment, an easy to use set of covenant conditions has been thoughtfully considered to ensure quality homes will be built to a high standard.

□ 699 m2

Price SOLD for \$265,000

Property TypeResidential

Property ID 560

Land Area 699 m2