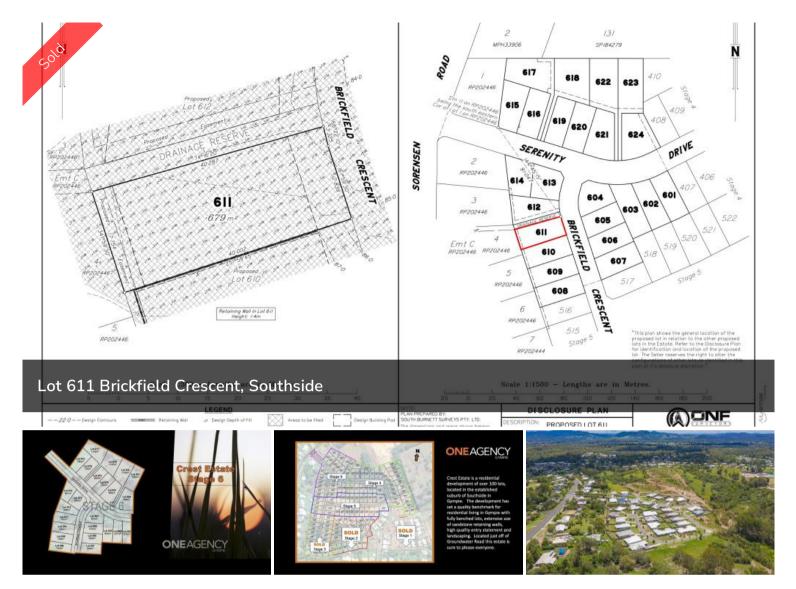

## LOT 611 BRICKFIELD CRESCENT, CREST ESTATE, SOUTHSIDE

Crest Estate is a residential development of over 100 lots, located in the established suburb of Southside in Gympie – via Sunshine Coast, South East Queensland. The development has set a quality benchmark for residential living in Gympie with fully benched lots, extensive use of sandstone retaining walls, high quality entry statement and landscaping. Crest Estate, a new subdivision is setting the benchmark for urban living standards and development in Gympie. The welcome mat awaits homemakers and astute investors wishing to live the dream. Located in the established and quality suburb of Southside, Crest Estate is a boutique residential infill estate – located only minutes to nearby shopping, schools and the CBD. Crest Estate has been designed to capture and maximise the natural landform, views and the prevailing breezes. In order to enhance your quality of lifestyle and investment, an easy to use set of covenant conditions has been thoughtfully considered to ensure quality homes will be built to a high standard.

□ 701 m2

Price SOLD for \$255,000

Property TypeResidential

Property ID 559

Land Area 701 m2