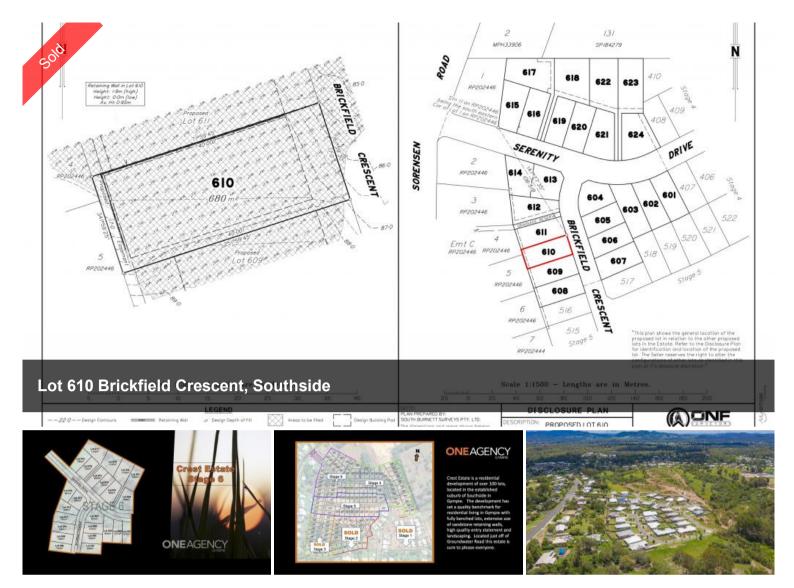

🗔 700 m2

PriceSOLD for \$260,000Property Type ResidentialProperty ID558Land Area700 m2