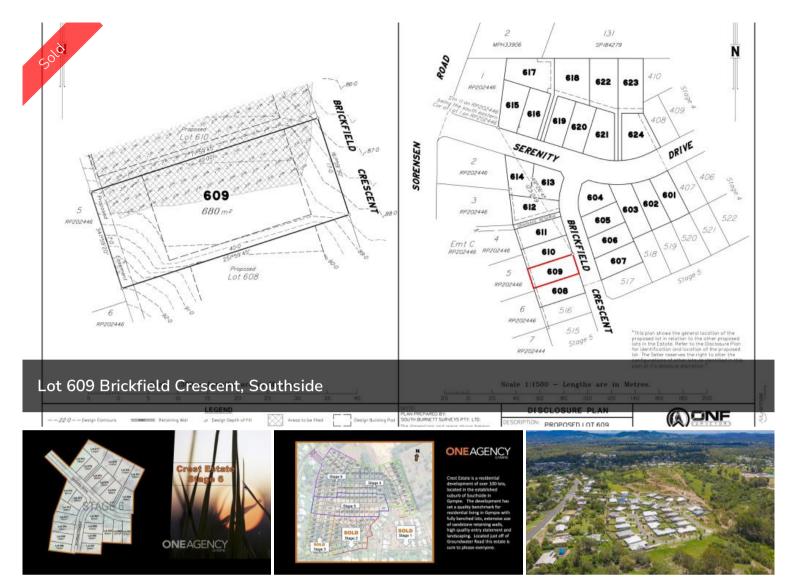

## LOT 609 BRICKFIELD CRESCENT, CREST ESTATE, SOUTHSIDE

Crest Estate is a residential development of over 100 lots, located in the established suburb of Southside in Gympie – via Sunshine Coast, South East Queensland. The development has set a quality benchmark for residential living in Gympie with fully benched lots, extensive use of sandstone retaining walls, high quality entry statement and landscaping. Crest Estate, a new subdivision is setting the benchmark for urban living standards and development in Gympie. The welcome mat awaits homemakers and astute investors wishing to live the dream. Located in the established and quality suburb of Southside, Crest Estate is a boutique residential infill estate – located only minutes to nearby shopping, schools and the CBD. Crest Estate has been designed to capture and maximise the natural landform, views and the prevailing breezes. In order to enhance your quality of lifestyle and investment, an easy to use set of covenant conditions has been thoughtfully considered to ensure quality homes will be built to a high standard.

🗔 700 m2

PriceSOLD for \$260,000Property TypeResidentialProperty ID557Land Area700 m2