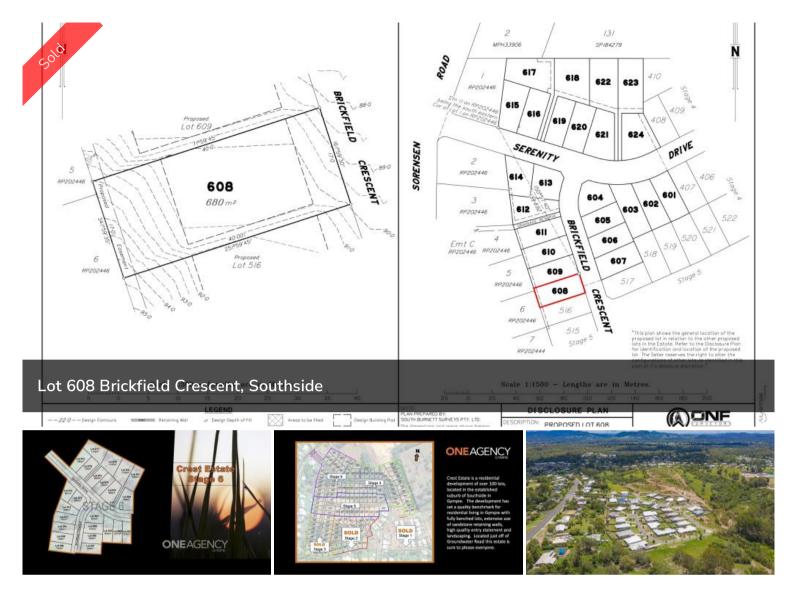

## LOT 608 BRICKFIELD CRESCENT, CREST ESTATE, SOUTHSIDE

Crest Estate is a residential development of over 100 lots, located in the established suburb of Southside in Gympie – via Sunshine Coast, South East Queensland. The development has set a quality benchmark for residential living in Gympie with fully benched lots, extensive use of sandstone retaining walls, high quality entry statement and landscaping. Crest Estate, a new subdivision is setting the benchmark for urban living standards and development in Gympie. The welcome mat awaits homemakers and astute investors wishing to live the dream. Located in the established and quality suburb of Southside, Crest Estate is a boutique residential infill estate – located only minutes to nearby shopping, schools and the CBD. Crest Estate has been designed to capture and maximise the natural landform, views and the prevailing breezes. In order to enhance your quality of lifestyle and investment, an easy to use set of covenant conditions has been thoughtfully considered to ensure quality homes will be built to a high standard.

□ 680 m2

Price SOLD for \$260,000

Property TypeResidential

Property ID 556

Land Area 680 m2