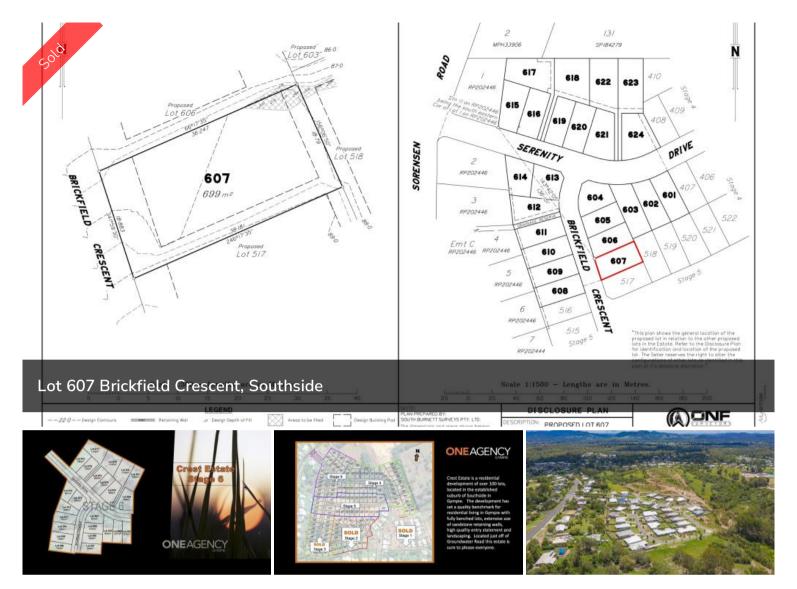

## LOT 607 BRICKFIELD CRESCENT, CREST ESTATE, SOUTHSIDE

Crest Estate is a residential development of over 100 lots, located in the established suburb of Southside in Gympie – via Sunshine Coast, South East Queensland. The development has set a quality benchmark for residential living in Gympie with fully benched lots, extensive use of sandstone retaining walls, high quality entry statement and landscaping. Crest Estate, a new subdivision is setting the benchmark for urban living standards and development in Gympie. The welcome mat awaits homemakers and astute investors wishing to live the dream. Located in the established and quality suburb of Southside, Crest Estate is a boutique residential infill estate – located only minutes to nearby shopping, schools and the CBD. Crest Estate has been designed to capture and maximise the natural landform, views and the prevailing breezes. In order to enhance your quality of lifestyle and investment, an easy to use set of covenant conditions has been thoughtfully considered to ensure quality homes will be built to a high standard.

□ 699 m2

Price SOLD for \$250,000

Property TypeResidential

Property ID 555

Land Area 699 m2