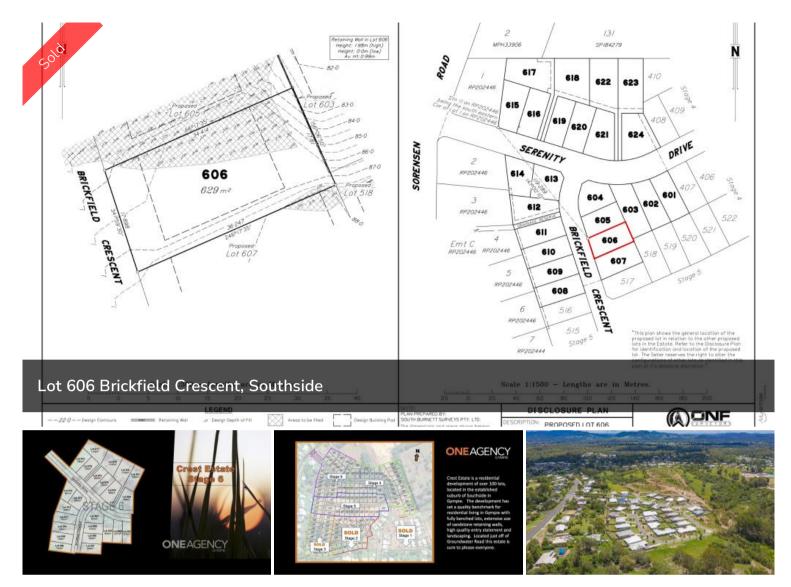

## LOT 606 BRICKFIELD CRESCENT, CREST ESTATE, SOUTHSIDE

Crest Estate is a residential development of over 100 lots, located in the established suburb of Southside in Gympie – via Sunshine Coast, South East Queensland. The development has set a quality benchmark for residential living in Gympie with fully benched lots, extensive use of sandstone retaining walls, high quality entry statement and landscaping. Crest Estate, a new subdivision is setting the benchmark for urban living standards and development in Gympie. The welcome mat awaits homemakers and astute investors wishing to live the dream. Located in the established and quality suburb of Southside, Crest Estate is a boutique residential infill estate – located only minutes to nearby shopping, schools and the CBD. Crest Estate has been designed to capture and maximise the natural landform, views and the prevailing breezes. In order to enhance your quality of lifestyle and investment, an easy to use set of covenant conditions has been thoughtfully considered to ensure quality homes will be built to a high standard.

🗔 629 m2

PriceSOLD for \$250,000Property TypeResidentialProperty ID554Land Area629 m2