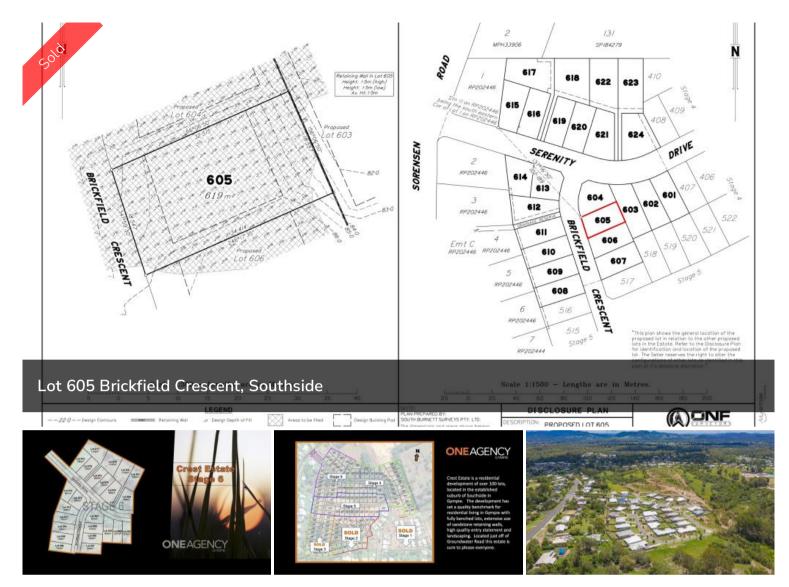

🗔 619 m2

PriceSOLD for \$255,000Property TypeResidentialProperty ID553Land Area619 m2