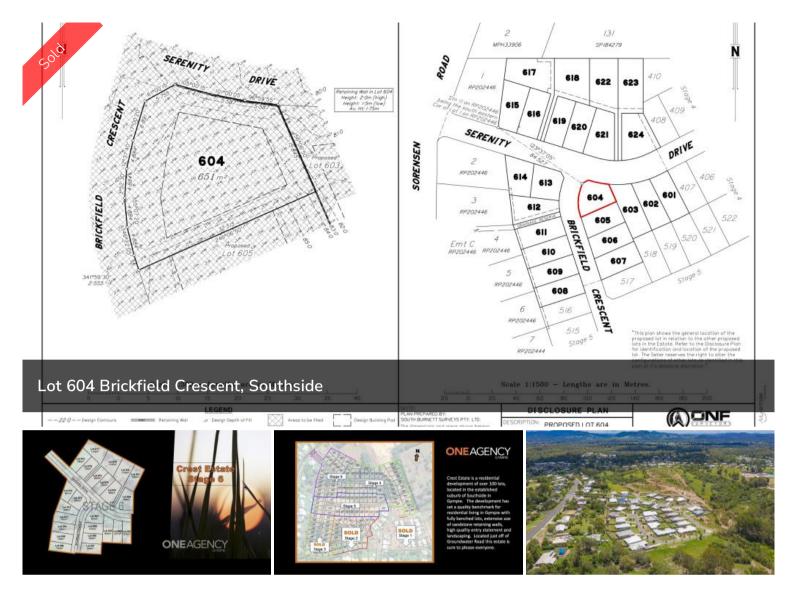

## LOT 604 BRICKFIELD CRESCENT, CREST ESTATE, SOUTHSIDE

Crest Estate is a residential development of over 100 lots, located in the established suburb of Southside in Gympie – via Sunshine Coast, South East Queensland. The development has set a quality benchmark for residential living in Gympie with fully benched lots, extensive use of sandstone retaining walls, high quality entry statement and landscaping. Crest Estate, a new subdivision is setting the benchmark for urban living standards and development in Gympie. The welcome mat awaits homemakers and astute investors wishing to live the dream. Located in the established and quality suburb of Southside, Crest Estate is a boutique residential infill estate – located only minutes to nearby shopping, schools and the CBD. Crest Estate has been designed to capture and maximise the natural landform, views and the prevailing breezes. In order to enhance your quality of lifestyle and investment, an easy to use set of covenant conditions has been thoughtfully considered to ensure quality homes will be built to a high standard.

□ 651 m2

Price SOLD for \$250,000

Property TypeResidential

Property ID 552 Land Area 651 m2