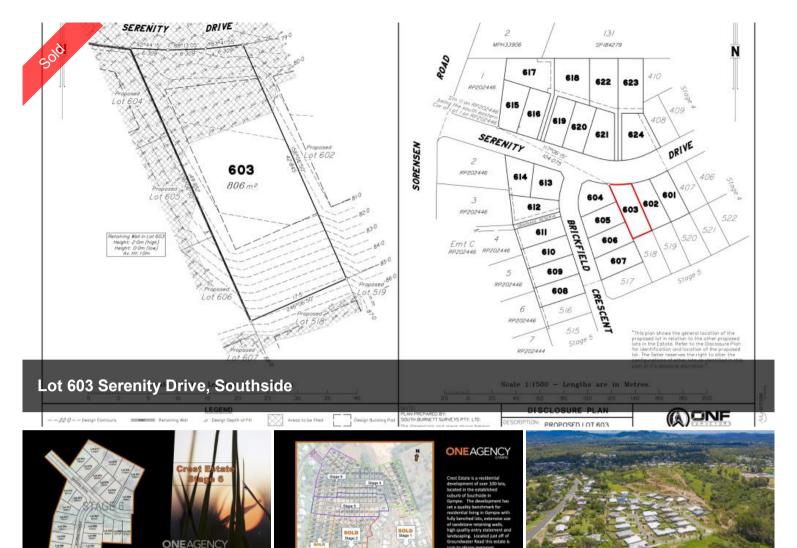

## LOT 603 SERENITY DRIVE, CREST ESTATE, SOUTHSIDE

Crest Estate is a residential development of over 100 lots, located in the established suburb of Southside in Gympie – via Sunshine Coast, South East Queensland. The development has set a quality benchmark for residential living in Gympie with fully benched lots, extensive use of sandstone retaining walls, high quality entry statement and landscaping. Crest Estate, a new subdivision is setting the benchmark for urban living standards and development in Gympie. The welcome mat awaits homemakers and astute investors wishing to live the dream. Located in the established and quality suburb of Southside, Crest Estate is a boutique residential infill estate – located only minutes to nearby shopping, schools and the CBD. Crest Estate has been designed to capture and maximise the natural landform, views and the prevailing breezes. In order to enhance your quality of lifestyle and investment, an easy to use set of covenant conditions has been thoughtfully considered to ensure quality homes will be built to a high standard.

🗔 805 m2

PriceSOLD for \$250,000Property Type ResidentialProperty ID551Land Area805 m2