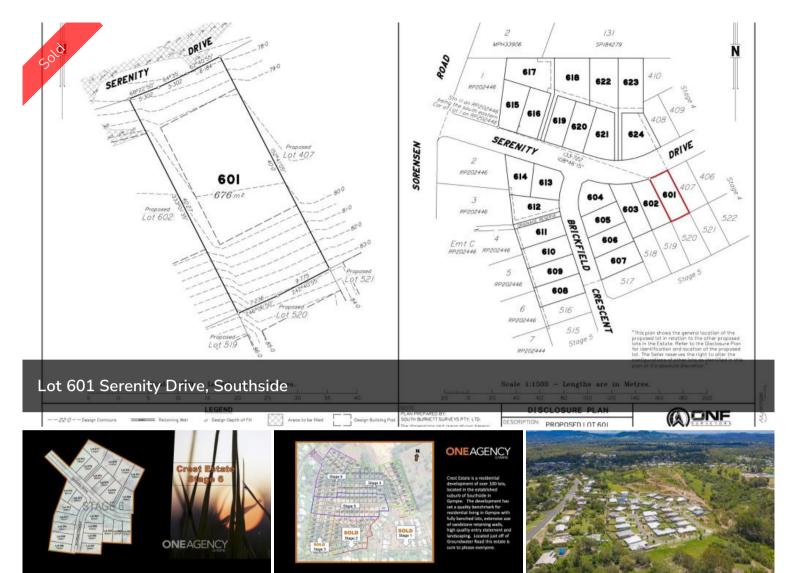

## LOT 601 SERENITY DRIVE, CREST ESTATE, SOUTHSIDE

Crest Estate is a residential development of over 100 lots, located in the established suburb of Southside in Gympie – via Sunshine Coast, South East Queensland. The development has set a quality benchmark for residential living in Gympie with fully benched lots, extensive use of sandstone retaining walls, high quality entry statement and landscaping. Crest Estate, a new subdivision is setting the benchmark for urban living standards and development in Gympie. The welcome mat awaits homemakers and astute investors wishing to live the dream. Located in the established and quality suburb of Southside, Crest Estate is a boutique residential infill estate – located only minutes to nearby shopping, schools and the CBD. Crest Estate has been designed to capture and maximise the natural landform, views and the prevailing breezes. In order to enhance your quality of lifestyle and investment, an easy to use set of covenant conditions has been thoughtfully considered to ensure quality homes will be built to a high standard.

## 🗔 675 m2

PriceSOLD for \$250,000Property TypeResidentialProperty ID549Land Area675 m2