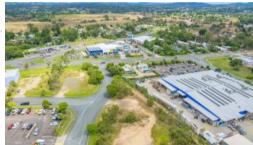

## PRIME LOCATION FOR COMMERCIAL USE!

Prime Location for Commercial Use!

1214m2 flat vacant land with 60m of bitumen road frontage at the entrance of Bunworth Park. Located across from Harvey Norman, BCF and close to Bunnings, this location will get your business noticed. Prime Location at the Southern entrance to Gympie in expanding Industrial-Retail precinct. Enquire today to explore this opportunity further