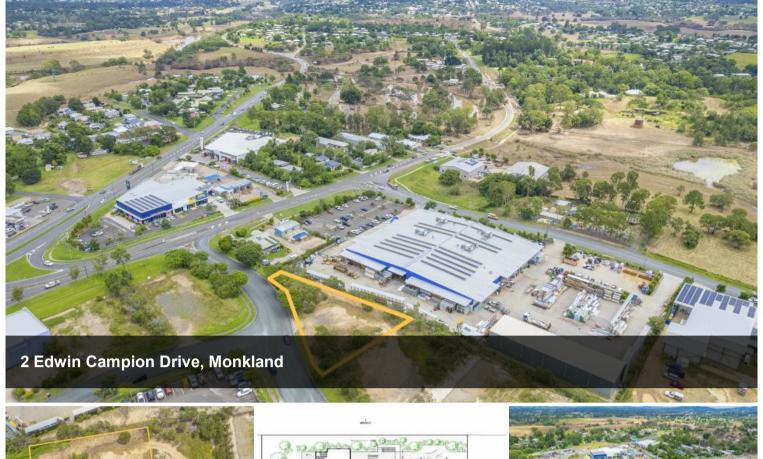

## PRIME LOCATION FOR COMMERCIAL USE!

Prime Location for Commercial Use!

1214m2 flat vacant land with 60m of bitumen road frontage at the entrance of Bunworth Park. Located across from Harvey Norman, BCF and close to Bunnings, this location will get your business noticed. Prime Location at the Southern entrance to Gympie in expanding Industrial-Retail precinct. Enquire today to explore this opportunity further