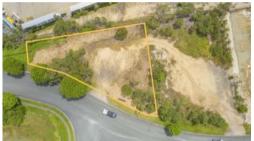

## PRIME LOCATION FOR COMMERCIAL USE!

Prime Location for Commercial Use!

1214m2 flat vacant land with 60m of bitumen road frontage at the entrance of Bunworth Park. Located across from Harvey Norman, BCF and close to Bunnings, this location will get your business noticed. Prime Location at the Southern entrance to Gympie in expanding Industrial-Retail precinct. Enquire today to explore this opportunity further