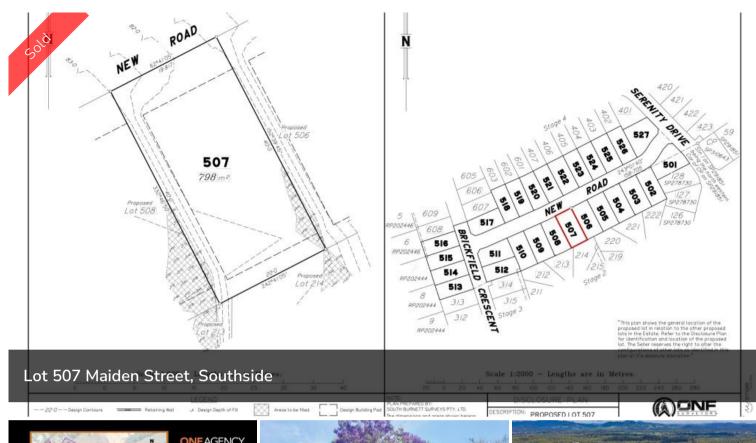

## LOT 507 MAIDEN STREET, CREST ESTATE, SOUTHSIDE

Crest Estate is a residential development of over 100 lots, located in the established suburb of Southside in Gympie – via Sunshine Coast, South East Queensland. The development has set a quality benchmark for residential living in Gympie with fully benched lots, extensive use of sandstone retaining walls, high quality entry statement and landscaping. Crest Estate, a new subdivision is setting the benchmark for urban living standards and development in Gympie. The welcome mat awaits homemakers and astute investors wishing to live the dream. Located in the established and quality suburb of Southside, Crest Estate is a boutique residential infill estate – located only minutes to nearby shopping, schools and the CBD. Crest Estate has been