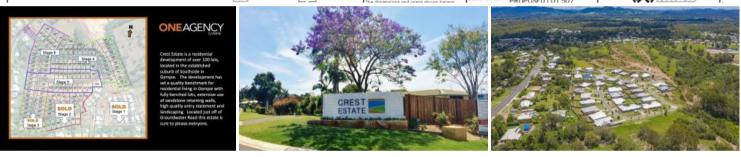

## LOT 507 MAIDEN STREET, CREST ESTATE, SOUTHSIDE

Crest Estate is a residential development of over 100 lots, located in the established suburb of Southside in Gympie – via Sunshine Coast, South East Queensland. The development has set a quality benchmark for residential living in Gympie with fully benched lots, extensive use of sandstone retaining walls, high quality entry statement and landscaping. Crest Estate, a new subdivision is setting the benchmark for urban living standards and development in Gympie. The welcome mat awaits homemakers and astute investors wishing to live the dream. Located in the established and quality suburb of Southside, Crest Estate is a boutique residential infill estate – located only minutes to nearby shopping, schools and the CBD. Crest Estate has been designed to capture and maximise the natural landform, views and the prevailing breezes. In order to enhance your quality of lifestyle and investment, an easy to use set of covenant conditions has been thoughtfully considered to ensure quality homes will be built to a high standard.