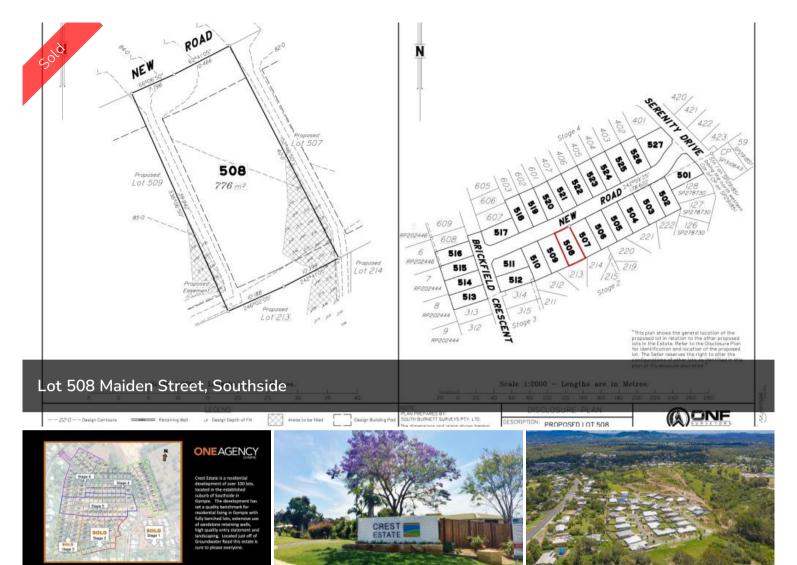

## LOT 508 MAIDEN STREET, CREST ESTATE, SOUTHSIDE

Crest Estate is a residential development of over 100 lots, located in the established suburb of Southside in Gympie – via Sunshine Coast, South East Queensland. The development has set a quality benchmark for residential living in Gympie with fully benched lots, extensive use of sandstone retaining walls, high quality entry statement and landscaping. Crest Estate, a new subdivision is setting the benchmark for urban living standards and development in Gympie. The welcome mat awaits homemakers and astute investors wishing to live the dream. Located in the established and quality suburb of Southside, Crest Estate is a boutique residential infill estate – located only minutes to nearby shopping, schools and the CBD. Crest Estate has been designed to capture and maximise the natural landform, views and the prevailing breezes. In order to enhance your quality of lifestyle and investment, an easy to use set of covenant conditions has been thoughtfully considered to ensure quality homes will be built to a high standard.

🗔 776 m2

PriceSOLD for \$315,000Property TypeResidentialProperty ID545Land Area776 m2