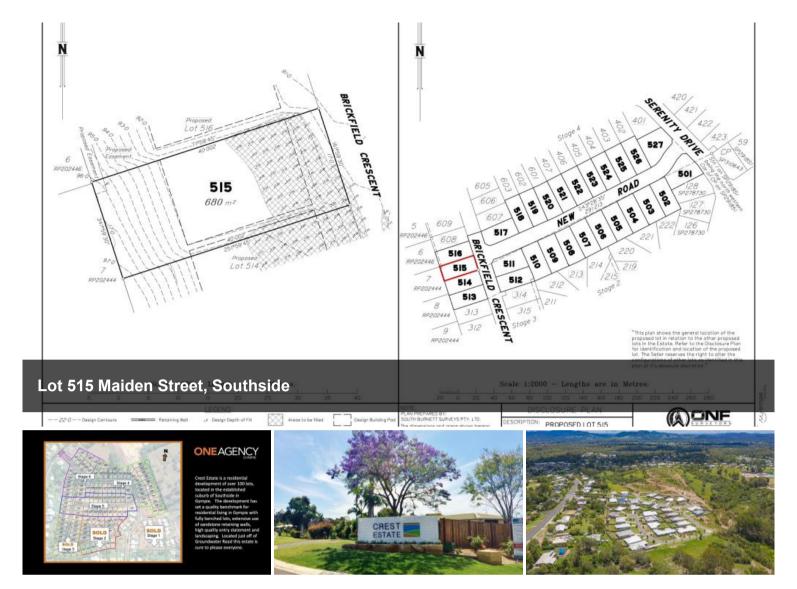

## LOT 515 MAIDEN STREET, CREST ESTATE, SOUTHSIDE

Crest Estate is a residential development of over 100 lots, located in the established suburb of Southside in Gympie – via Sunshine Coast, South East Queensland. The development has set a quality benchmark for residential living in Gympie with fully benched lots, extensive use of sandstone retaining walls, high quality entry statement and landscaping. Crest Estate, a new subdivision is setting the benchmark for urban living standards and development in Gympie. The welcome mat awaits homemakers and astute investors wishing to live the dream. Located in the established and quality suburb of Southside, Crest Estate is a boutique residential infill estate – located only minutes to nearby shopping, schools and the CBD. Crest Estate has been designed to capture and maximise the natural landform, views and the prevailing breezes. In order to enhance your quality of lifestyle and investment, an easy to use set of covenant conditions has been thoughtfully considered to ensure quality homes will be built to a high standard.

「☐ 680 m2

Price \$315,000
Property Type Residential
Property ID 538
Land Area 680 m2