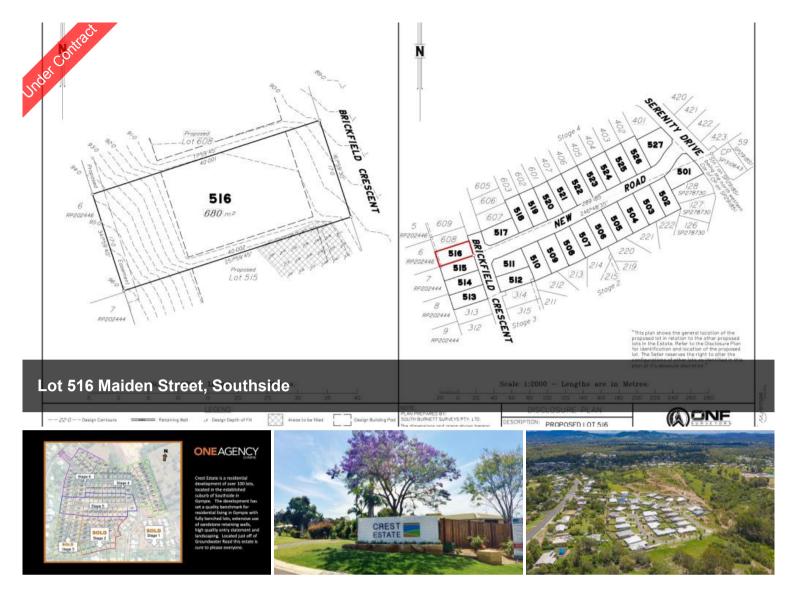

## LOT 516 MAIDEN STREET, CREST ESTATE, SOUTHSIDE

Crest Estate is a residential development of over 100 lots, located in the established suburb of Southside in Gympie – via Sunshine Coast, South East Queensland. The development has set a quality benchmark for residential living in Gympie with fully benched lots, extensive use of sandstone retaining walls, high quality entry statement and landscaping. Crest Estate, a new subdivision is setting the benchmark for urban living standards and development in Gympie. The welcome mat awaits homemakers and astute investors wishing to live the dream. Located in the established and quality suburb of Southside, Crest Estate is a boutique residential infill estate – located only minutes to nearby shopping, schools and the CBD. Crest Estate has been designed to capture and maximise the natural landform, views and the prevailing breezes. In order to enhance your quality of lifestyle and investment, an easy to use set of covenant conditions has been thoughtfully considered to ensure quality homes will be built to a high standard.

「☐ 680 m2

Price \$315,000
Property Type Residential
Property ID 537
Land Area 680 m2