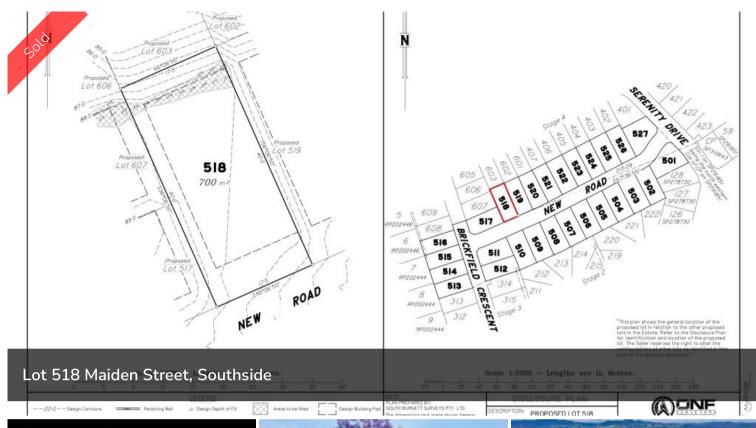

Property ID Land Area

Price

□ 700 m2

## AGENT DETAILS

Keryn Angle - 0434 379 533 Pete Angle - 0438 864 158

Property TypeResidential

535

700 m2

SOLD for \$325,000