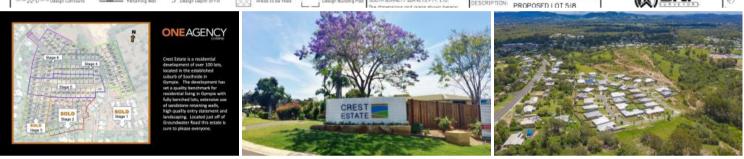

## LOT 518 MAIDEN STREET, CREST ESTATE, SOUTHSIDE

Crest Estate is a residential development of over 100 lots, located in the established suburb of Southside in Gympie – via Sunshine Coast, South East Queensland. The development has set a quality benchmark for residential living in Gympie with fully benched lots, extensive use of sandstone retaining walls, high quality entry statement and landscaping. Crest Estate, a new subdivision is setting the benchmark for urban living standards and development in Gympie. The welcome mat awaits homemakers and astute investors wishing to live the dream. Located in the established and quality suburb of Southside, Crest Estate is a boutique residential infill estate – located only minutes to nearby shopping, schools and the CBD. Crest Estate has been designed to capture and maximise the natural landform, views and the prevailing breezes. In order to enhance your quality of lifestyle and investment, an easy to use set of covenant conditions has been thoughtfully considered to ensure quality homes will be built to a high standard.