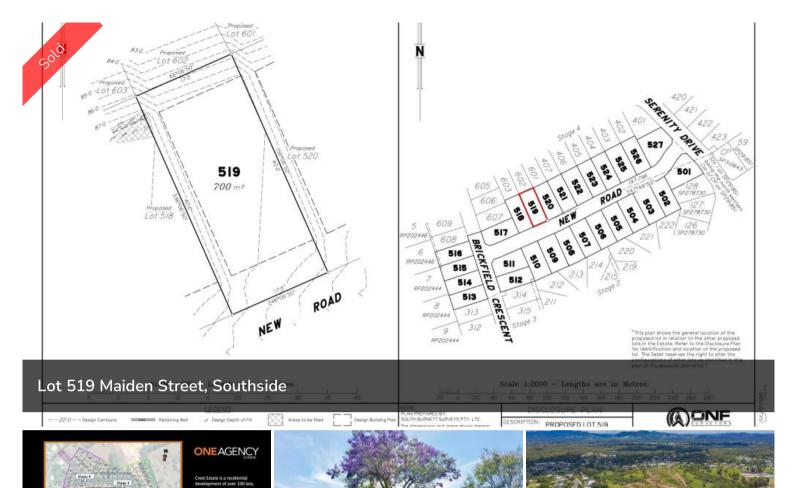

□ 700 m2

SOLD for \$325,000 Price Property TypeResidential Property ID 534 Land Area 700 m2