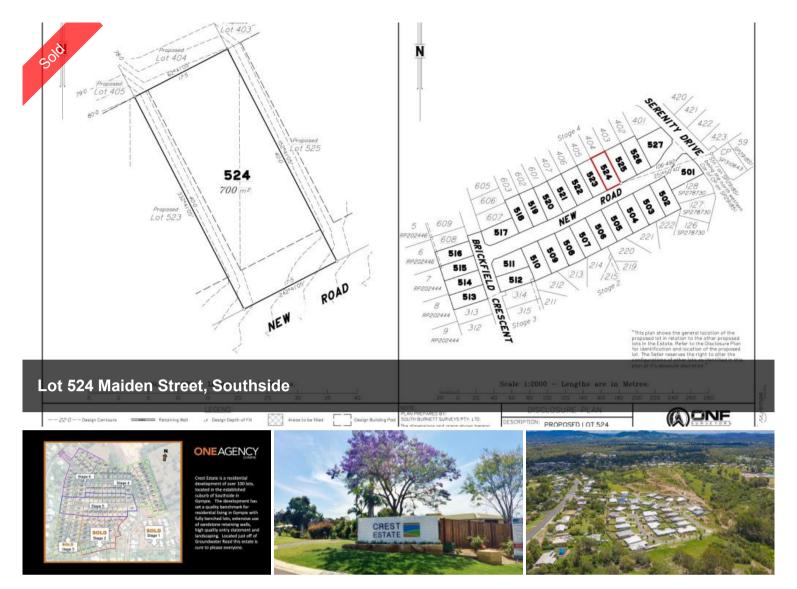

## LOT 524 MAIDEN STREET, CREST ESTATE, SOUTHSIDE

Crest Estate is a residential development of over 100 lots, located in the established suburb of Southside in Gympie – via Sunshine Coast, South East Queensland. The development has set a quality benchmark for residential living in Gympie with fully benched lots, extensive use of sandstone retaining walls, high quality entry statement and landscaping. Crest Estate, a new subdivision is setting the benchmark for urban living standards and development in Gympie. The welcome mat awaits homemakers and astute investors wishing to live the dream. Located in the established and quality suburb of Southside, Crest Estate is a boutique residential infill estate – located only minutes to nearby shopping, schools and the CBD. Crest Estate has been designed to capture and maximise the natural landform, views and the prevailing breezes. In order to enhance your quality of lifestyle and investment, an easy to use set of covenant conditions has been thoughtfully considered to ensure quality homes will be built to a high standard.

「□ 700 m2

**Price** SOLD for \$290,000

**Property Type** Residential

Property ID 529

Land Area 700 m2