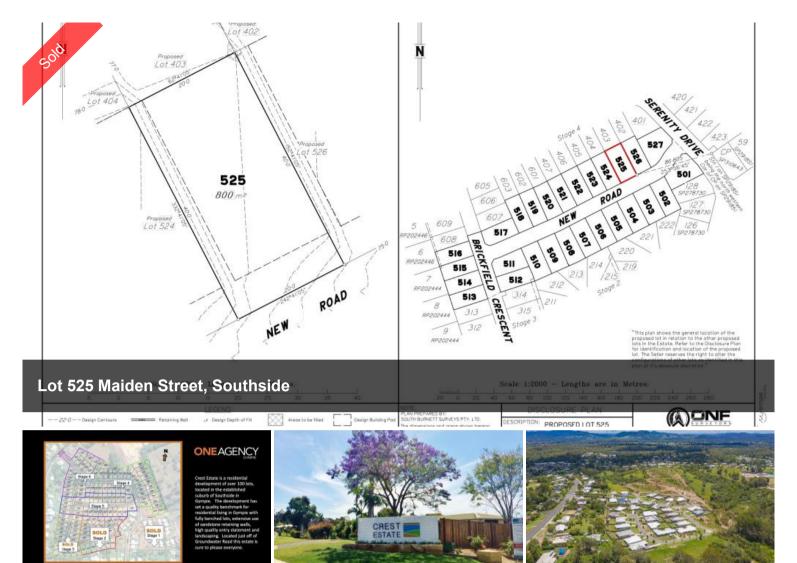

## LOT 525 MAIDEN STREET, CREST ESTATE, SOUTHSIDE

Crest Estate is a residential development of over 100 lots, located in the established suburb of Southside in Gympie – via Sunshine Coast, South East Queensland. The development has set a quality benchmark for residential living in Gympie with fully benched lots, extensive use of sandstone retaining walls, high quality entry statement and landscaping. Crest Estate, a new subdivision is setting the benchmark for urban living standards and development in Gympie. The welcome mat awaits homemakers and astute investors wishing to live the dream. Located in the established and quality suburb of Southside, Crest Estate is a boutique residential infill estate – located only minutes to nearby shopping, schools and the CBD. Crest Estate has been designed to capture and maximise the natural landform, views and the prevailing breezes. In order to enhance your quality of lifestyle and investment, an easy to use set of covenant conditions has been thoughtfully considered to ensure quality homes will be built to a high standard.

🗔 800 m2

PriceSOLD for \$320,000Property TypeResidentialProperty ID528Land Area800 m2