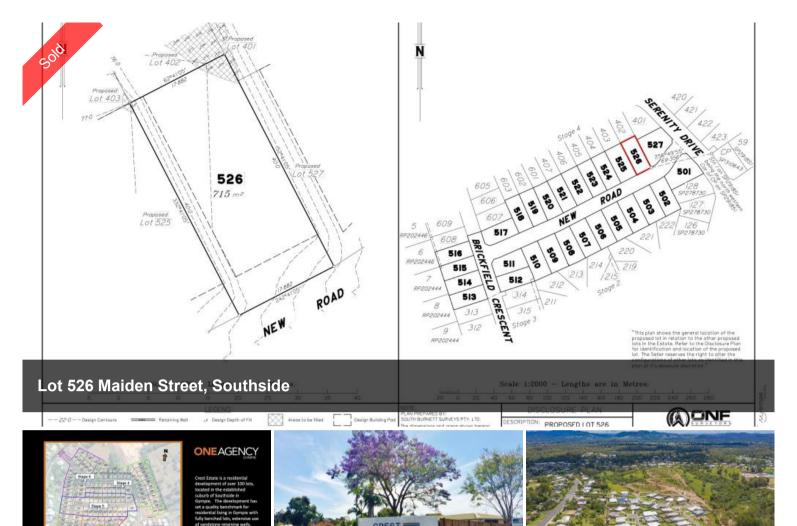

🗔 715 m2

PriceSOLD for \$290,000Property Type ResidentialProperty ID527Land Area715 m2