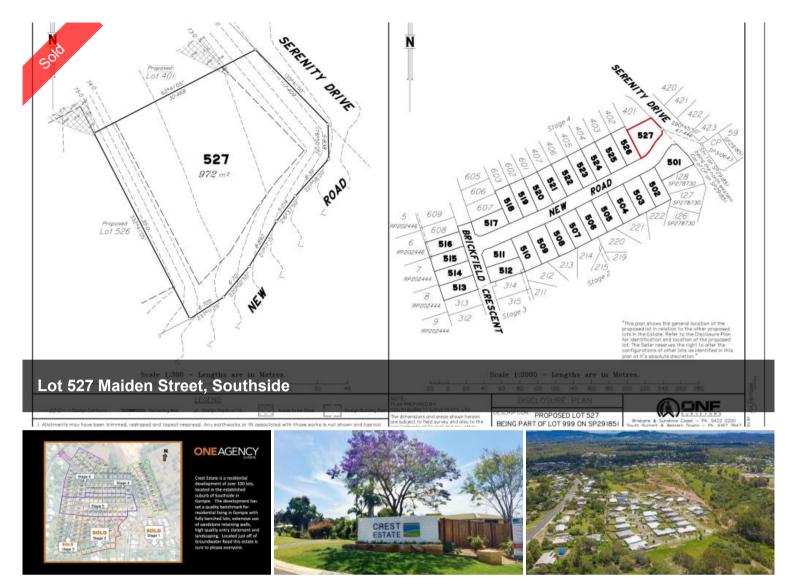

## LOT 527 MAIDEN STREET, CREST ESTATE, SOUTHSIDE

Crest Estate is a residential development of over 100 lots, located in the established suburb of Southside in Gympie – via Sunshine Coast, South East Queensland. The development has set a quality benchmark for residential living in Gympie with fully benched lots, extensive use of sandstone retaining walls, high quality entry statement and landscaping. Crest Estate, a new subdivision is setting the benchmark for urban living standards and development in Gympie. The welcome mat awaits homemakers and astute investors wishing to live the dream. Located in the established and quality suburb of Southside, Crest Estate is a boutique residential infill estate – located only minutes to nearby shopping, schools and the CBD. Crest Estate has been designed to capture and maximise the natural landform, views and the prevailing breezes. In order to enhance your quality of lifestyle and investment, an easy to use set of covenant conditions has been thoughtfully considered to ensure quality homes will be built to a high standard.

🗔 972 m2

PriceSOLD for \$335,000Property Type ResidentialProperty ID525Land Area972 m2