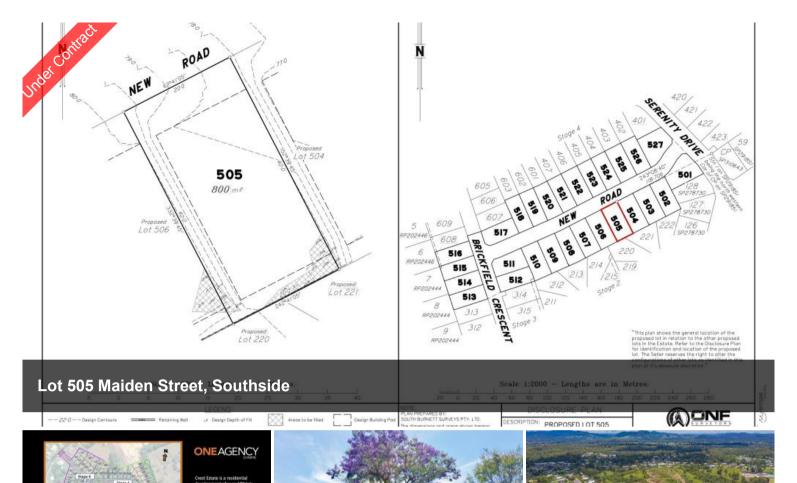

🗔 800 m2

| Price         | \$350,000   |
|---------------|-------------|
| Property Type | Residential |
| Property ID   | 523         |
| Land Area     | 800 m2      |