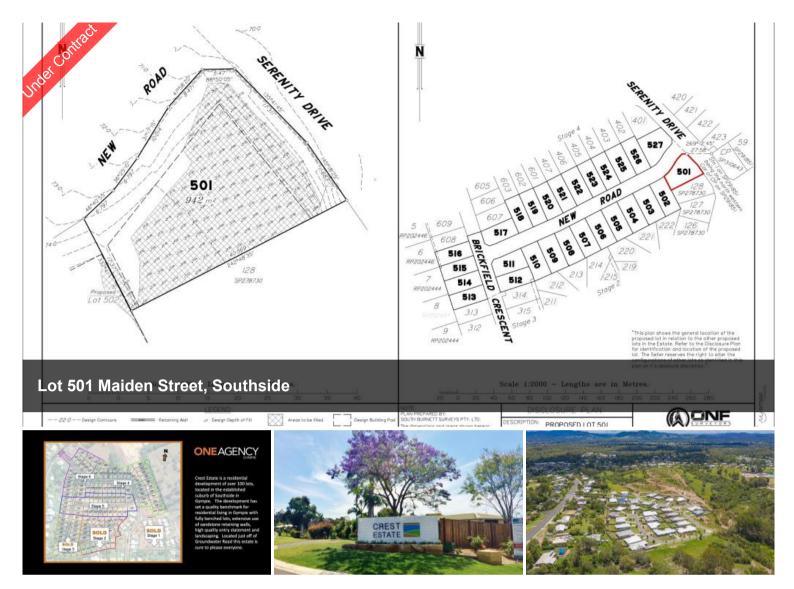

## LOT 501 MAIDEN STREET, CREST ESTATE, SOUTHSIDE

Crest Estate is a residential development of over 100 lots, located in the established suburb of Southside in Gympie – via Sunshine Coast, South East Queensland. The development has set a quality benchmark for residential living in Gympie with fully benched lots, extensive use of sandstone retaining walls, high quality entry statement and landscaping. Crest Estate, a new subdivision is setting the benchmark for urban living standards and development in Gympie. The welcome mat awaits homemakers and astute investors wishing to live the dream. Located in the established and quality suburb of Southside, Crest Estate is a boutique residential infill estate – located only minutes to nearby shopping, schools and the CBD. Crest Estate has been designed to capture and maximise the natural landform, views and the prevailing breezes. In order to enhance your quality of lifestyle and investment, an easy to use set of covenant conditions has been thoughtfully considered to ensure quality homes will be built to a high standard.

□ 942 m2

Price \$375,000
Property Type Residential
Property ID 519
Land Area 942 m2