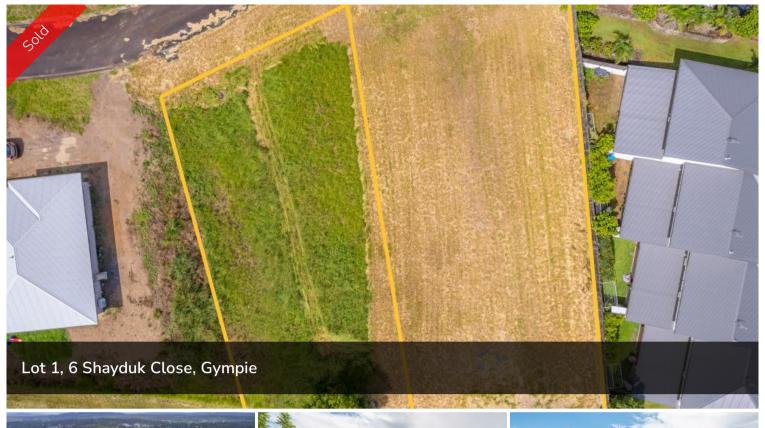

## TWO TITLED BLOCKS READY TO GO!

One Agency Gympie presents Lot 1, 6 Shayduk Close, Gympie. The block is titled and ready to go! 680m2 flood free, elevated with North facing views. Located in Gympie the block has town water and services and offer views over looking the Gympie Region.

□ 680 m2

Price SOLD for \$240,000

Property TypeResidential

Property ID 514 Land Area 680 m2