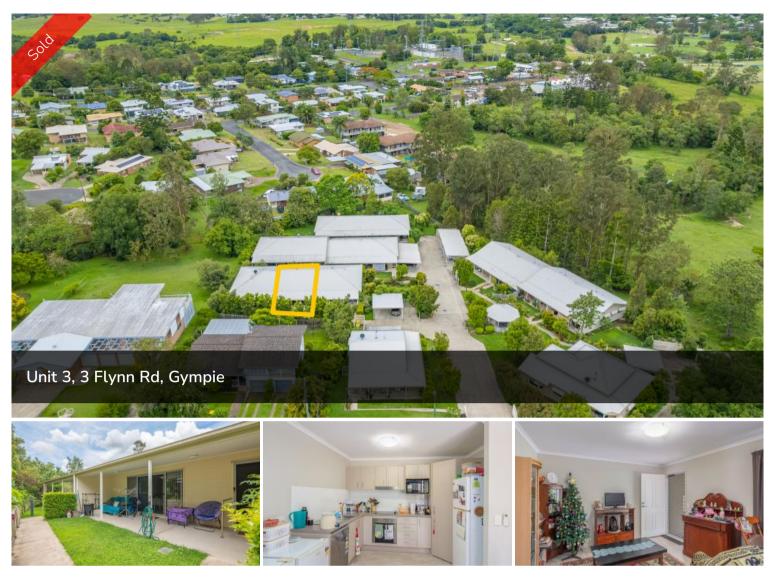

## TENANTED NRAS 2 BED, 2 BATH UNIT

Designer NRAS Units - Quiet Cul-De-Sac Location - Tenant already in place

\* Two good size bedrooms with built in robes, ensuite to master \* Large open plan living area with A/C \* Large kitchen with plenty of storage \* Ceiling fans to both bedrooms \* Stainless steel European appliances including dishwasher \* Dryer included \* Covered carport \* Beautiful landscaped gardens including Rotunda \* Quiet location close to public transport, schools & shops \*Water efficient.

🛏 2 🔊 2 屏 1

PriceSOLD for \$313,500Property TypeResidentialProperty ID505