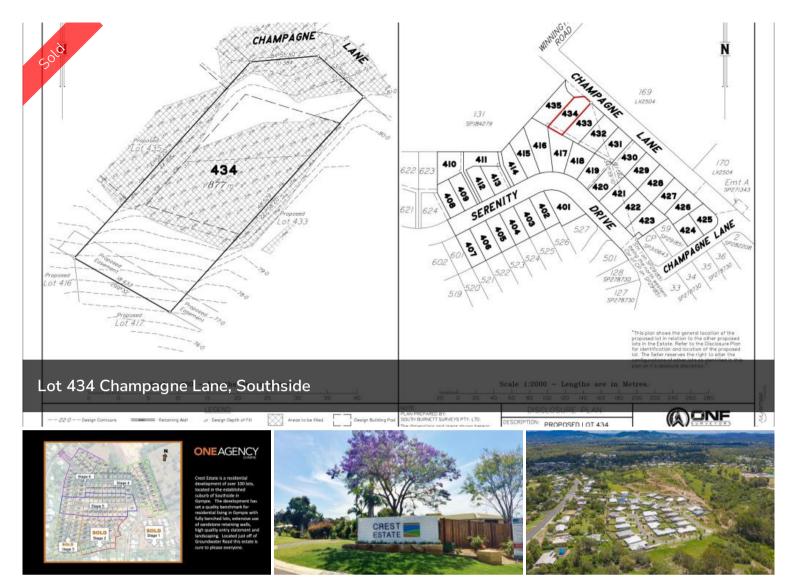

## LOT 434 CHAMPAGNE LANE, CREST ESTATE, SOUTHSIDE

Crest Estate is a residential development of over 100 lots, located in the established suburb of Southside in Gympie – via Sunshine Coast, South East Queensland. The development has set a quality benchmark for residential living in Gympie with fully benched lots, extensive use of sandstone retaining walls, high quality entry statement and landscaping. Crest Estate, a new subdivision is setting the benchmark for urban living standards and development in Gympie. The welcome mat awaits homemakers and astute investors wishing to live the dream. Located in the established and quality suburb of Southside, Crest Estate is a boutique residential infill estate – located only minutes to nearby shopping, schools and the CBD. Crest Estate has been designed to capture and maximise the natural landform, views and the prevailing breezes. In order to enhance your quality of lifestyle and investment, an easy to use set of covenant conditions has been thoughtfully considered to ensure quality homes will be built to a high standard.

□ 877 m2

Price SOLD for \$230,000

Property TypeResidential

Property ID 496 Land Area 877 m2