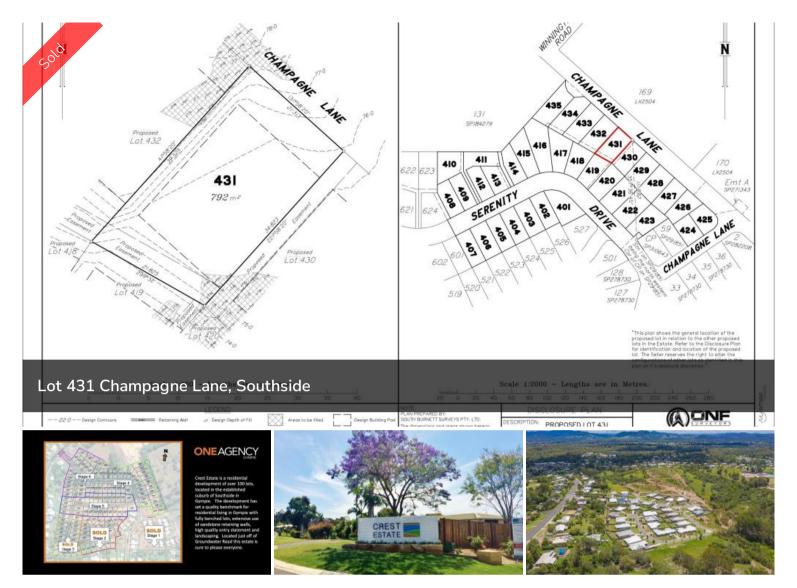

## LOT 431 CHAMPAGNE LANE, CREST ESTATE, SOUTHSIDE

Crest Estate is a residential development of over 100 lots, located in the established suburb of Southside in Gympie – via Sunshine Coast, South East Queensland. The development has set a quality benchmark for residential living in Gympie with fully benched lots, extensive use of sandstone retaining walls, high quality entry statement and landscaping. Crest Estate, a new subdivision is setting the benchmark for urban living standards and development in Gympie. The welcome mat awaits homemakers and astute investors wishing to live the dream. Located in the established and quality suburb of Southside, Crest Estate is a boutique residential infill estate – located only minutes to nearby shopping, schools and the CBD. Crest Estate has been designed to capture and maximise the natural landform, views and the prevailing breezes. In order to enhance your quality of lifestyle and investment, an easy to use set of covenant conditions has been thoughtfully considered to ensure quality homes will be built to a high standard.

□ 792 m2

Price SOLD for \$255,000

Property TypeResidential

Property ID 494

Land Area 792 m2