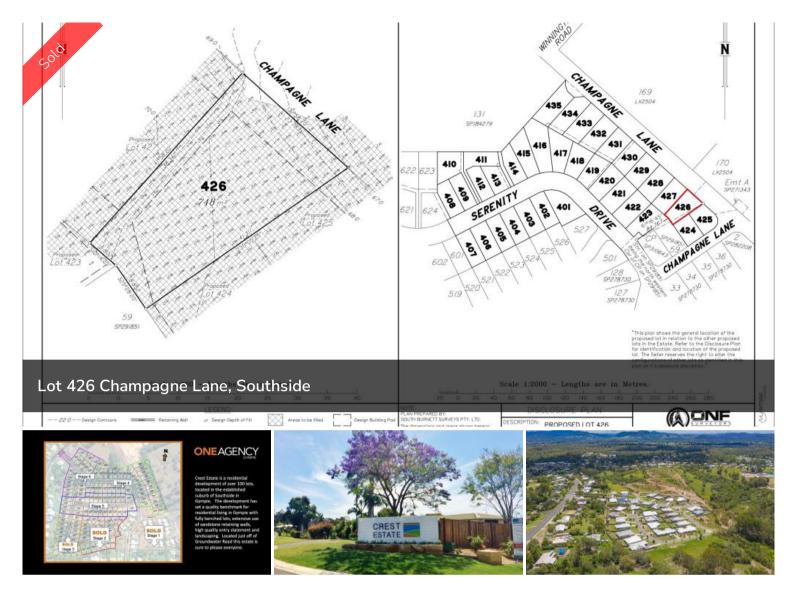

## LOT 426 CHAMPAGNE LANE, CREST ESTATE, SOUTHSIDE

Crest Estate is a residential development of over 100 lots, located in the established suburb of Southside in Gympie – via Sunshine Coast, South East Queensland. The development has set a quality benchmark for residential living in Gympie with fully benched lots, extensive use of sandstone retaining walls, high quality entry statement and landscaping. Crest Estate, a new subdivision is setting the benchmark for urban living standards and development in Gympie. The welcome mat awaits homemakers and astute investors wishing to live the dream. Located in the established and quality suburb of Southside, Crest Estate is a boutique residential infill estate – located only minutes to nearby shopping, schools and the CBD. Crest Estate has been designed to capture and maximise the natural landform, views and the prevailing breezes. In order to enhance your quality of lifestyle and investment, an easy to use set of covenant conditions has been thoughtfully considered to ensure quality homes will be built to a high standard.

□ 748 m2

Price SOLD for \$250,000

Property TypeResidential

Property ID 493

Land Area 748 m2