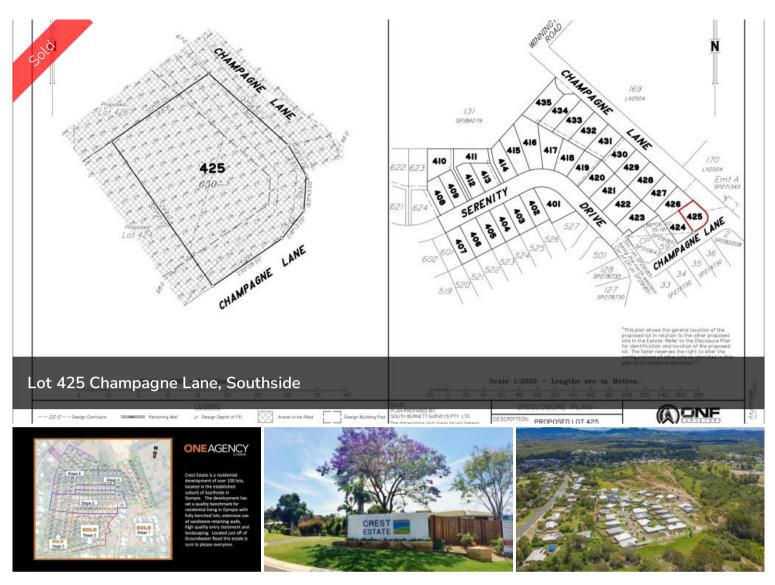

## LOT 425 CHAMPAGNE LANE, CREST ESTATE, SOUTHSIDE

Crest Estate is a residential development of over 100 lots, located in the established suburb of Southside in Gympie – via Sunshine Coast, South East Queensland. The development has set a quality benchmark for residential living in Gympie with fully benched lots, extensive use of sandstone retaining walls, high quality entry statement and landscaping. Crest Estate, a new subdivision is setting the benchmark for urban living standards and development in Gympie. The welcome mat awaits homemakers and astute investors wishing to live the dream. Located in the established and quality suburb of Southside, Crest Estate is a boutique residential infill estate – located only minutes to nearby shopping, schools and the CBD. Crest Estate has been designed to capture and maximise the natural landform, views and the prevailing breezes. In order to enhance your quality of lifestyle and investment, an easy to use set of covenant conditions has been thoughtfully considered to ensure quality homes will be built to a high standard.

🗔 650 m2

PriceSOLD for \$215,000Property TypeResidentialProperty ID492Land Area650 m2