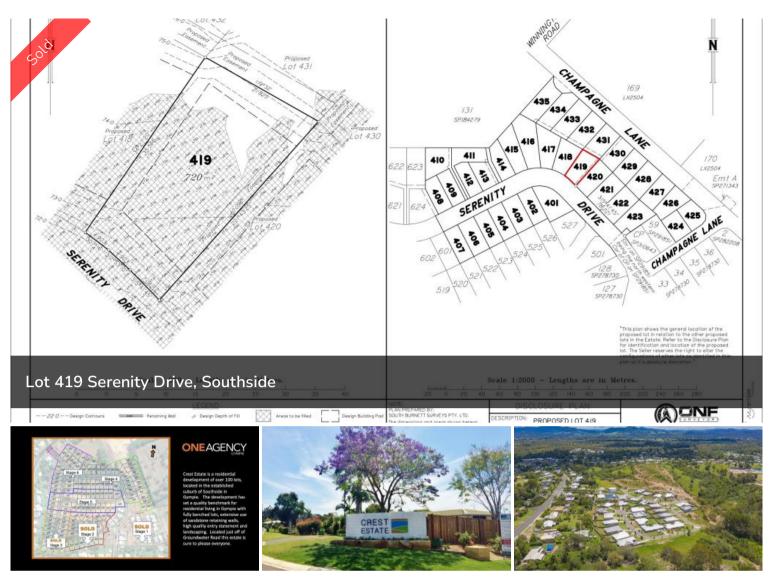

## LOT 419 SERENITY DRIVE, CREST ESTATE, SOUTHSIDE

Crest Estate is a residential development of over 100 lots, located in the established suburb of Southside in Gympie – via Sunshine Coast, South East Queensland. The development has set a quality benchmark for residential living in Gympie with fully benched lots, extensive use of sandstone retaining walls, high quality entry statement and landscaping. Crest Estate, a new subdivision is setting the benchmark for urban living standards and development in Gympie. The welcome mat awaits homemakers and astute investors wishing to live the dream. Located in the established and quality suburb of Southside, Crest Estate is a boutique residential infill estate – located only minutes to nearby shopping, schools and the CBD. Crest Estate has been designed to capture and maximise the natural landform, views and the prevailing breezes. In order to enhance your quality of lifestyle and investment, an easy to use set of covenant conditions has been thoughtfully considered to ensure quality homes will be built to a high standard.

🗔 720 m2

PriceSOLD for \$220,000Property TypeResidentialProperty ID488Land Area720 m2