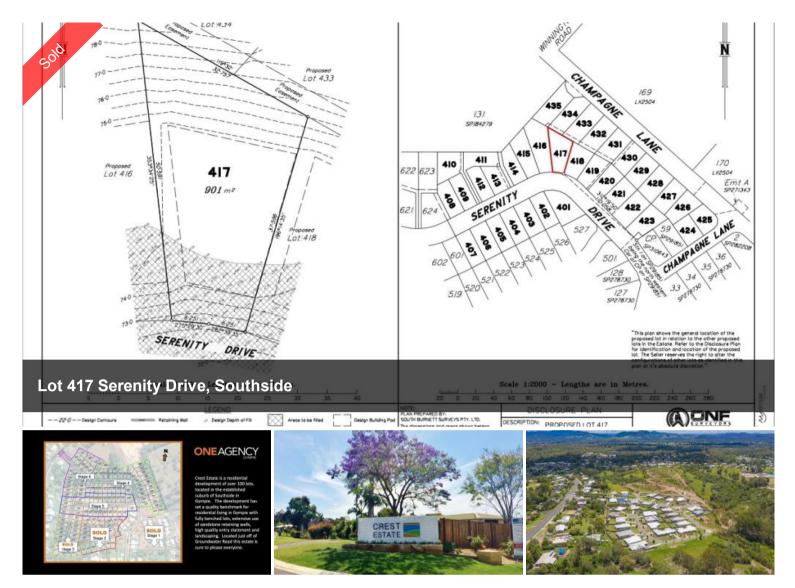

## LOT 417 SERENITY DRIVE, CREST ESTATE, SOUTHSIDE

Crest Estate is a residential development of over 100 lots, located in the established suburb of Southside in Gympie – via Sunshine Coast, South East Queensland. The development has set a quality benchmark for residential living in Gympie with fully benched lots, extensive use of sandstone retaining walls, high quality entry statement and landscaping. Crest Estate, a new subdivision is setting the benchmark for urban living standards and development in Gympie. The welcome mat awaits homemakers and astute investors wishing to live the dream. Located in the established and quality suburb of Southside, Crest Estate is a boutique residential infill estate – located only minutes to nearby shopping, schools and the CBD. Crest Estate has been designed to capture and maximise the natural landform, views and the prevailing breezes. In order to enhance your quality of lifestyle and investment, an easy to use set of covenant conditions has been thoughtfully considered to ensure quality homes will be built to a high standard.

「 901 m2

Price SOLD for \$255,000

Property Type Residential

Property ID 487

Land Area 901 m2