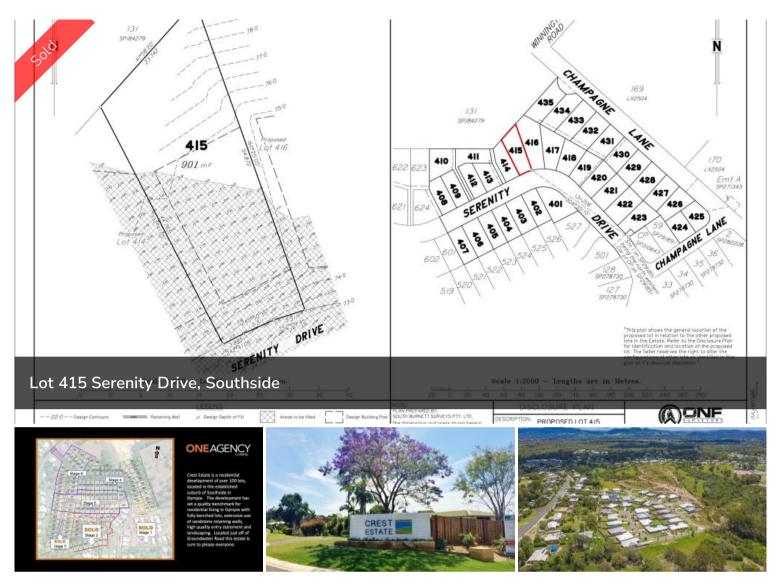

## LOT 415 SERENITY DRIVE, CREST ESTATE, SOUTHSIDE

Crest Estate is a residential development of over 100 lots, located in the established suburb of Southside in Gympie – via Sunshine Coast, South East Queensland. The development has set a quality benchmark for residential living in Gympie with fully benched lots, extensive use of sandstone retaining walls, high quality entry statement and landscaping. Crest Estate, a new subdivision is setting the benchmark for urban living standards and development in Gympie. The welcome mat awaits homemakers and astute investors wishing to live the dream. Located in the established and quality suburb of Southside, Crest Estate is a boutique residential infill estate – located only minutes to nearby shopping, schools and the CBD. Crest Estate has been designed to capture and maximise the natural landform, views and the prevailing breezes. In order to enhance your quality of lifestyle and investment, an easy to use set of covenant conditions has been thoughtfully considered to ensure quality homes will be built to a high standard.

PriceSOLD for \$230,000Property TypeResidentialProperty ID485Land Area901 m2