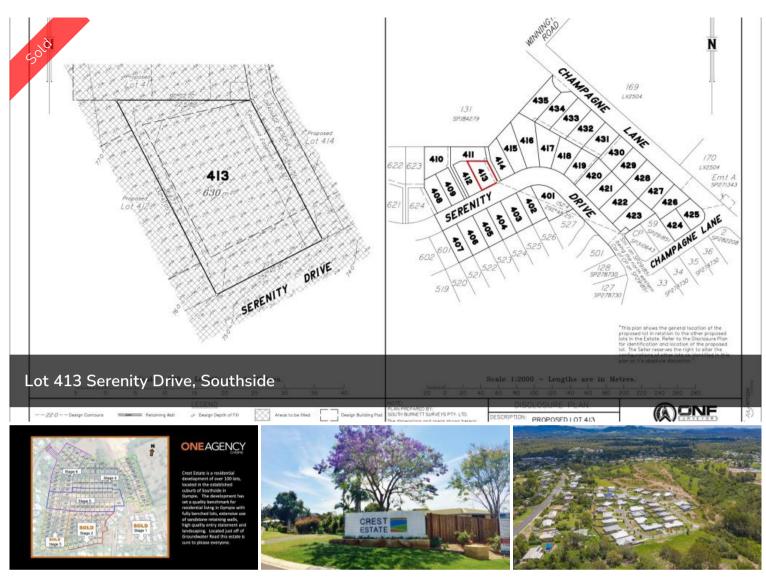

## LOT 413 SERENITY DRIVE, CREST ESTATE, SOUTHSIDE

Crest Estate is a residential development of over 100 lots, located in the established suburb of Southside in Gympie – via Sunshine Coast, South East Queensland. The development has set a quality benchmark for residential living in Gympie with fully benched lots, extensive use of sandstone retaining walls, high quality entry statement and landscaping. Crest Estate, a new subdivision is setting the benchmark for urban living standards and development in Gympie. The welcome mat awaits homemakers and astute investors wishing to live the dream. Located in the established and quality suburb of Southside, Crest Estate is a boutique residential infill estate – located only minutes to nearby shopping, schools and the CBD. Crest Estate has been designed to capture and maximise the natural landform, views and the prevailing breezes. In order to enhance your quality of lifestyle and investment, an easy to use set of covenant conditions has been thoughtfully considered to ensure quality homes will be built to a high standard.

PriceSOLD for \$210,000Property TypeResidentialProperty ID483Land Area630 m2