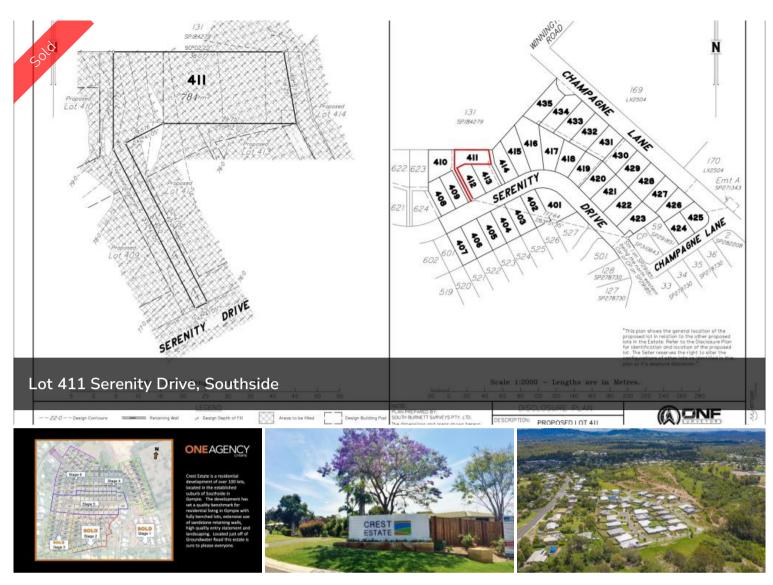

## LOT 411 SERENITY DRIVE, CREST ESTATE, SOUTHSIDE

Crest Estate is a residential development of over 100 lots, located in the established suburb of Southside in Gympie – via Sunshine Coast, South East Queensland. The development has set a quality benchmark for residential living in Gympie with fully benched lots, extensive use of sandstone retaining walls, high quality entry statement and landscaping. Crest Estate, a new subdivision is setting the benchmark for urban living standards and development in Gympie. The welcome mat awaits homemakers and astute investors wishing to live the dream. Located in the established and quality suburb of Southside, Crest Estate is a boutique residential infill estate – located only minutes to nearby shopping, schools and the CBD. Crest Estate has been designed to capture and maximise the natural landform, views and the prevailing breezes. In order to enhance your quality of lifestyle and investment, an easy to use set of covenant conditions has been thoughtfully considered to ensure quality homes will be built to a high standard.

Land Area

Price

🗔 784 m2

Property ID