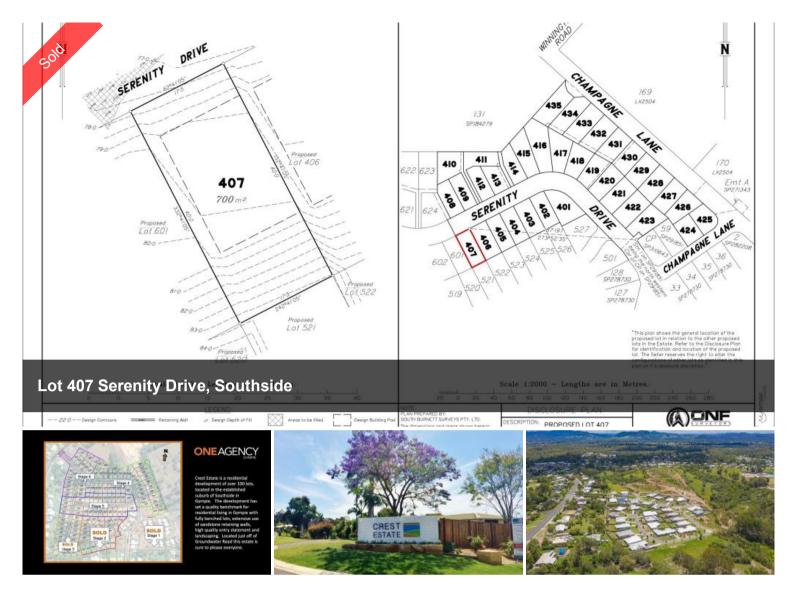

## LOT 407 SERENITY DRIVE, CREST ESTATE, SOUTHSIDE

Crest Estate is a residential development of over 100 lots, located in the established suburb of Southside in Gympie – via Sunshine Coast, South East Queensland. The development has set a quality benchmark for residential living in Gympie with fully benched lots, extensive use of sandstone retaining walls, high quality entry statement and landscaping. Crest Estate, a new subdivision is setting the benchmark for urban living standards and development in Gympie. The welcome mat awaits homemakers and astute investors wishing to live the dream. Located in the established and quality suburb of Southside, Crest Estate is a boutique residential infill estate – located only minutes to nearby shopping, schools and the CBD. Crest Estate has been designed to capture and maximise the natural landform, views and the prevailing breezes. In order to enhance your quality of lifestyle and investment, an easy to use set of covenant conditions has been thoughtfully considered to ensure quality homes will be built to a high standard.

「□ 700 m2

**Price** SOLD for \$220,000

**Property Type** Residential

Property ID 477

Land Area 700 m2