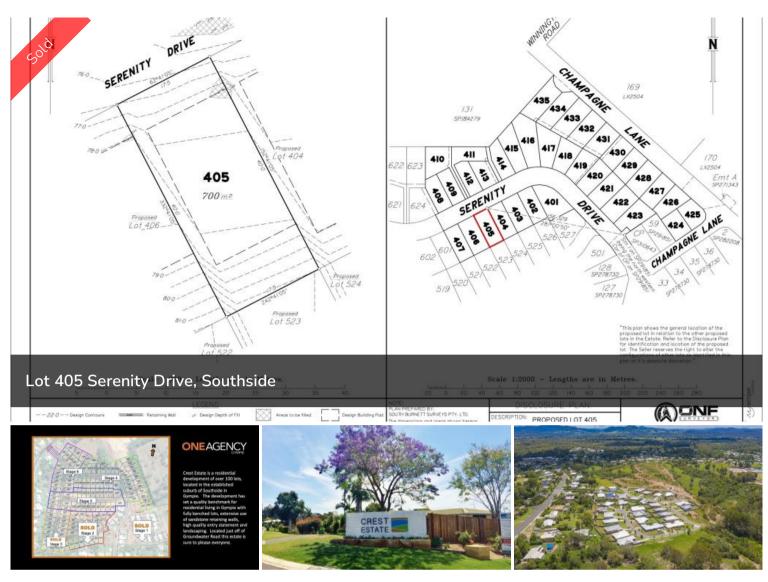

## LOT 405 SERENITY DRIVE, CREST ESTATE, SOUTHSIDE

Crest Estate is a residential development of over 100 lots, located in the established suburb of Southside in Gympie – via Sunshine Coast, South East Queensland. The development has set a quality benchmark for residential living in Gympie with fully benched lots, extensive use of sandstone retaining walls, high quality entry statement and landscaping. Crest Estate, a new subdivision is setting the benchmark for urban living standards and development in Gympie. The welcome mat awaits homemakers and astute investors wishing to live the dream. Located in the established and quality suburb of Southside, Crest Estate is a boutique residential infill estate – located only minutes to nearby shopping, schools and the CBD. Crest Estate has been designed to capture and maximise the natural landform, views and the prevailing breezes. In order to enhance your quality of lifestyle and investment, an easy to use set of covenant conditions has been thoughtfully considered to ensure quality homes will be built to a high standard.

PriceSOLD for \$220,000Property TypeResidentialProperty ID475Land Area700 m2